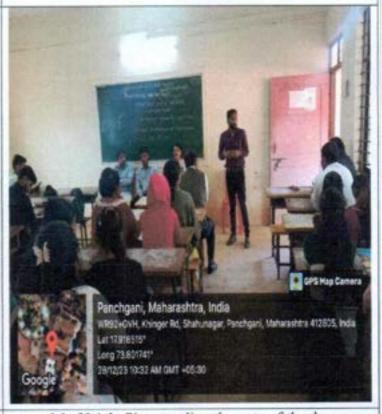

Felicitation of the Dignitaries

Resource Person : Mr. Omkar Pawar

: Mr. Tejas Deshmukh

President : Dr. Satish Desai

Vote of Thanks : Mr. Anil Vajale

Anchoring : Mr. Dr. Alim Jafar

Smt. Meenalben Mehta College, Panchgani Programme Photo

Mr. Omkar & Tejas giving Guidance on How to Register Personal Information to the Portal by Online

Students during the Registration on Portal

President Dr. Desai Sir Address to the Student.

Mr. Vajale Sir extending the vote of thanks.

Principal Dr. Desai Welcomed the guest

President of the Programme Dr. Desai Welcomed by Mr. Vajale Sir.

Mr. Omkar Pawar Address to the Student.

"ज्ञान विज्ञान आणि सुसंस्कार यांसाठी शिक्षण प्रसार"

रिशक्षणमहर्षी डॉ. बायूजी साळुंखे