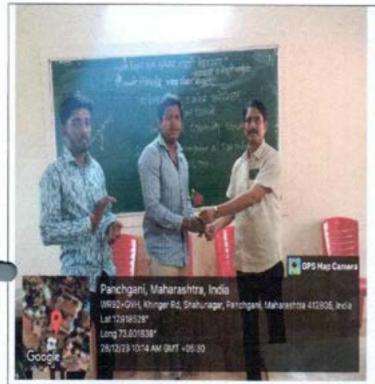

#### Letter of Gratitude

To, Mr. Omkar Pawar, Neharu Yuva Kendra. Satara.

Subject:- Letter of Appreciation....

Respected Sir,

Thank you very much for sparing your precious time and guiding to our students in One Day Workshop held on Thursday, 28th December 2028.

Your guidance on "Employment Opportunity" proved enlightening to the Participants.

Thanking you!

Yours faithfully,

(Dr. Satish Desai)

"ज्ञान विज्ञान आणि सुसंस्कार यांसाठी शिक्षण प्रसार"

शिक्षणमहर्षी डॉ. बायुजी साळ्खे