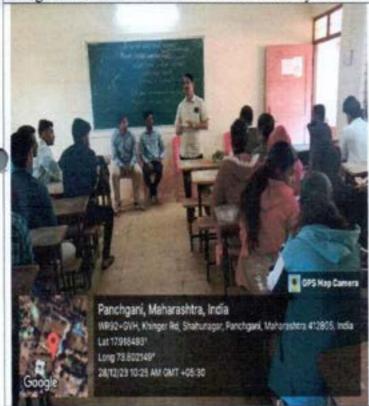

Felicitation of the Dignitaries

Resource Person : Mr. Omkar Pawar

: Mr. Tejas Deshmukh

President : Dr. Satish Desai

Vote of Thanks : Mr. Anil Vajale

Anchoring : Mr. Dr. Alim Jafar

Smt. Meenalben Mehta College, Panchgani Programme Photo

Mr. Omkar & Tejas giving Guidance on How to Register Personal Information to the Portal by Online

Students during the Registration on Portal

President Dr. Desai Sir Address to the Student.

Mr. Vajale Sir extending the vote of thanks.