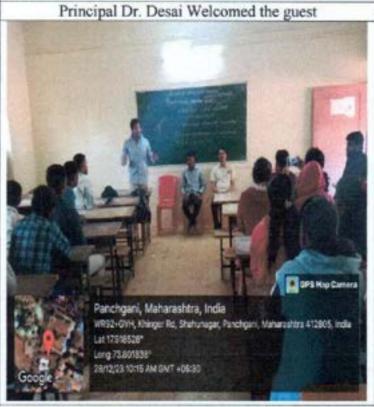

Principal Dr. Desai Welcomed the guest

President of the Programme Dr. Desai Welcomed by Mr. Vajale Sir.

Mr. Omkar Pawar Address to the Student.

"ज्ञान विज्ञान आणि सुसंस्कार यांसाठी शिक्षण प्रसार"

रिशक्षणमहर्षी डॉ. बायूजी साळुंखे