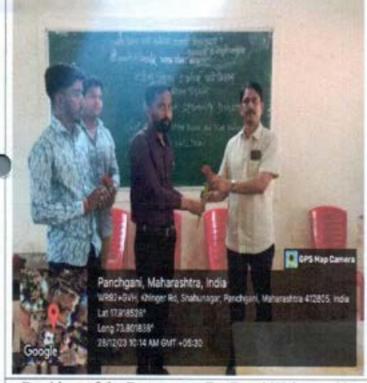

## Smt. Meenalben Mehta College, Panchgani Programme Photo

Panchgani, Maharashtra, India
WR92-GNH, Khinger Rd, Shuhuragar, Fanchgani, Maharashtra 413835, India
Lae 17918526\*
Long 79.801838\*
28/12/23 10:14 JM GNT +05:30

Principal Dr. Desai Welcomed the guest

President of the Programme Dr. Desai Welcomed by Mr. Vajale Sir.

Mr. Omkar Pawar Address to the Student.

"ज्ञान विज्ञान आणि सुसंस्कार यांसाठी शिक्षण प्रसार"

रिशक्षणमहर्षी डॉ. बायूजी साळुंखे