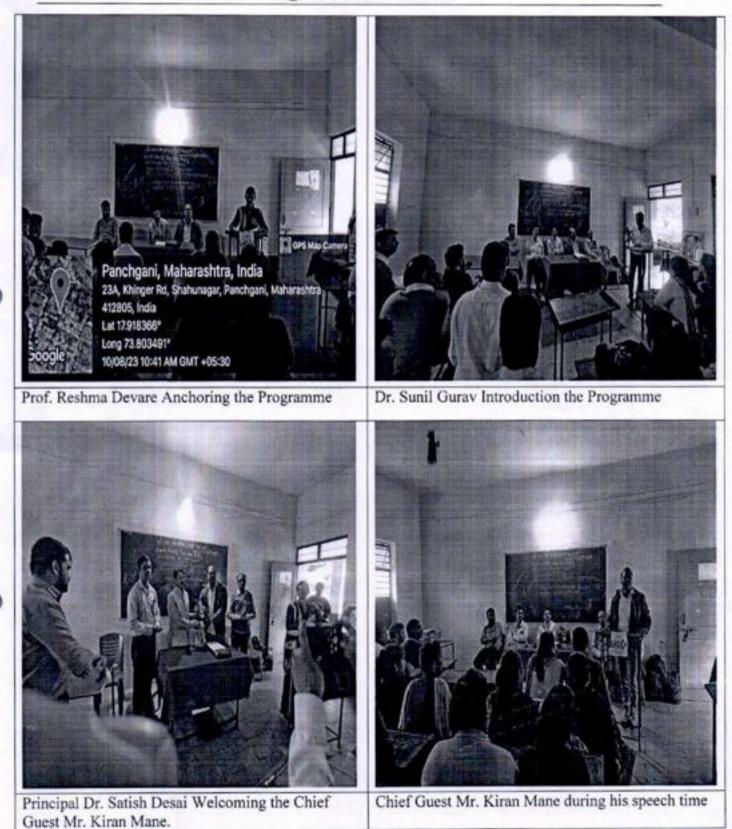

#### Report of the Programme Academic Year: 2023-24

- Department of Commerce & Economics Curricular/Co-curricular/Extra-curricular
- Type of the Programme
- Type of the Programme
- Title of the Programme
- Date
- Time
- Organising Dept./Committee/Cell
- Place
- Teacher Participants
- Non-teaching Participants
- Students Participants
- Purpose
- Outcome
- Details of the Programme
  - 1. Introduction
  - 2. Name of the Speaker
  - 3. President
  - 4. Vote of Thanks
  - 5. Anchoring
- Description of the Programme:

Seminar/Conference/Workshop/Guest Lecture/Other "Self-Employment" 10/08/2023 10.00 am to 11.30 pm Department of Commerce & Economics B.Com-III Class Room

02

56

To make the Students mindful that the primary target of this Program is to decrease joblessness by empowering the production of independent companies that will give a living to fruitful business visionaries.

The expected outcome of the program is full-time employment in the target business.

Dr. Sunil Gurav Hon. Mr. Kiran Mane

I/c Principal Dr. Satish Desai Mr. Kedar Deshmukh Miss. Reshma Devare

This One day Training Programme has been organized to make the students aware of a Selfemployed person is an independent contractor or a sole proprietor who reports self-employment income. Self-employed people work for themselves in a variety of trades, professions, and occupations rather than working for an employer. Feedback of the students was exciting. As per the feedback, it is clear that the expected outcomes of the programme have been fulfilled.