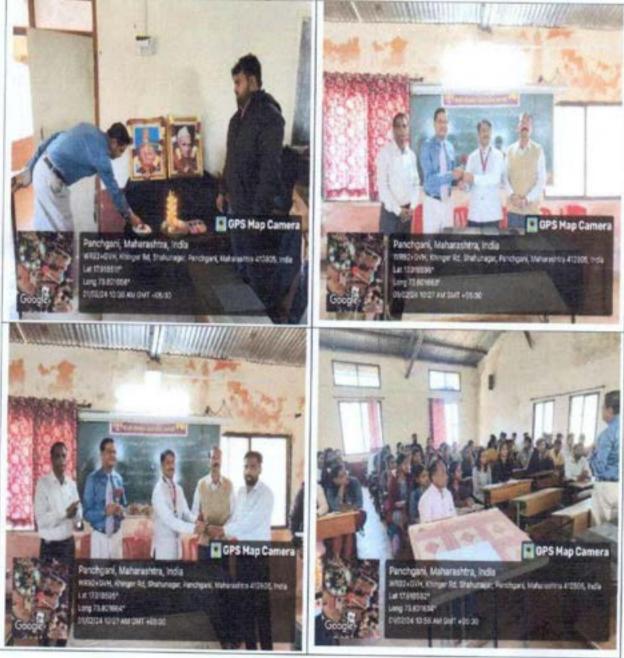

# Department of Commerce And Department of Economics Organize One Day Training Workshop on "Self-Employment" 2023-2024

"ज्ञान विज्ञान आणि सुसंस्कार यासाठी शिक्षणप्रसार" - शिक्षणमहर्षी डॉ.बापूजी साळुंखे

### Notice

All the Students of Commerce Department are hereby informed that our Department and Economics Jointly organize a One Day Training Workshop on "Self-Employment" Which will be held on Thursday, 10<sup>th</sup> August 2023. Your all Presenty is must for the programme.

Seminar/Conference/Workshop/Guest Lecture/Other "Self-Employment" 10/08/2023 10.00 am to 11.30 pm Department of Commerce & Economics B.Com-III Class Room

02

56

To make the Students mindful that the primary target of this Program is to decrease joblessness by empowering the production of independent companies that will give a living to fruitful business visionaries.