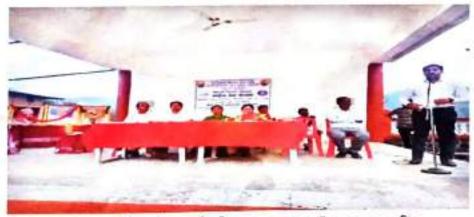

#### अहवाल

श्री स्वामी विवेकानंद शिक्षण संस्था संचलित, श्रीमती मीनलबेन महेता महाविद्यालयात संविधान दिनानिमित्त २७ नोव्हेंबर २०२३ रोजी राज्यशास्त्र विभाग आणि Electrol Literacy club यांच्या संयुक्त विद्यमाने मतदान जनजागृती अभियान व शपथ वाचन कार्यक्रम घेण्यात आला.

कार्यक्रमात सर्वप्रथम मराठी विभाग प्रमुख डॉ. अनंता कस्तुरे यांनी प्रास्ताविक केले. प्रास्ताविकात त्यांनी कार्यक्रमाची एकूण रूपरेषा सांगून मतदान जनजागृती अभियान का महत्त्वाचे आहे हे सांगितले.

कार्यक्रमात प्रमुख वक्ते म्हणून राज्यशास्त्र विभागाचे डॉ. सलीम पठाण सर यांनी भारत हा जगातील एक महत्त्वपूर्ण लोकशाही व्यवस्था असणारा देश आहे भारतीय स्वातंत्र्यानंतर संविधानाचे अंमलबजावणी सुरू झाल्याने भारतीय संविधानाने नागरिकांना मूलभूत हक्क दिले. मतदानाचा हक्क त्यापैकी एक महत्त्वाचा हक्क आहे. देशाचे स्वातंत्र्य मिळवण्यासाठी भारतातील सर्व धर्मीय लोकांना परकाश यातना सहन केल्या आजच्या तरुण पिढीमध्ये या गोष्टीचा विसर पड़तों की काय अशी शंका येऊ लागली आहे. मतदानाचा अधिकार मिळवून सुद्धा सार्वत्रिक निवडणुकीतील मतदानाची टक्केवारी समाधानकारक नाही. लोकशाहीसाठी हे मुळीच पोषक नाही. मतदान जनजागृती अभियानाद्वारे जास्तीत जास्त विद्यार्थ्यांनी मतदार यादी मध्ये नाव नोंदणी करून मतदानाचा हक्क पार पाडावा अशा प्रकारची मांडणी त्यांनी केली.

Department of Political Science. Smt. Musnalben Mehta College, Panchgani

C PRINCIPAL 2001. Meenalbeg Mehta College Panch : 11 (Arts, Commerce & Science) Tal, Mahabaleshwar, Dist Swtura

कार्यकमाच्या अध्यक्षस्थानी महाविद्यालयाचे आरदणीय प्राचार्य डॉ स्ट्रिंग स्हणाले, आजच्या संदर्भात विद्यार्थ्यांने देशाचा चांगला नागरिक आणि मतदार स्थानित विद्यार्थ्यांनी वर्गात नियमित उपस्थित राहिले पाहिजे. आपल्या शिक्षकांच्या ज्ञानाचा उपयोग करून एक सुज्ञ मतदार आणि नागरिक बनले पाहिजे. ज्ञानासाठी परिश्रम घेतले पाहिजे. ज्ञानाचे बहुआंगी कप्पे निर्माण ज्ञाले की. विद्यार्थ्यांमध्ये सारासार विवेकी विचार क्षमता निर्माण होईल. विद्यार्थ्यांनी ज्ञान संपादन करून समाज परिवर्तनाचा ध्यास घेतला पाहिजे. सर्वांगिन ज्ञान घेतल्यास आजचा विद्यार्थी जगाच्या स्पर्धेत टिकेल आणि मगच तो देशाचा सुज्ञ मतदार , नागरिक बनेल.