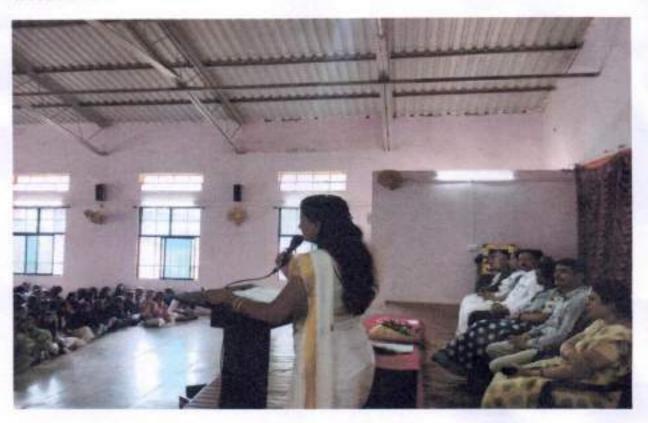

Department of Political Science. Smt. Musnalben Mehta College, Panchgani

C PRINCIPAL 2001. Meenalbeg Mehta College Panch : 11 (Arts, Commerce & Science) Tal, Mahabaleshwar, Dist Swtura

कार्यकमाच्या अध्यक्षस्थानी महाविद्यालयाचे आरदणीय प्राचार्य डॉ स्ट्रिंग स्हणाले, आजच्या संदर्भात विद्यार्थ्यांने देशाचा चांगला नागरिक आणि मतदार स्थानित विद्यार्थ्यांनी वर्गात नियमित उपस्थित राहिले पाहिजे. आपल्या शिक्षकांच्या ज्ञानाचा उपयोग करून एक सुज्ञ मतदार आणि नागरिक बनले पाहिजे. ज्ञानासाठी परिश्रम घेतले पाहिजे. ज्ञानाचे बहुआंगी कप्पे निर्माण ज्ञाले की. विद्यार्थ्यांमध्ये सारासार विवेकी विचार क्षमता निर्माण होईल. विद्यार्थ्यांनी ज्ञान संपादन करून समाज परिवर्तनाचा ध्यास घेतला पाहिजे. सर्वांगिन ज्ञान घेतल्यास आजचा विद्यार्थी जगाच्या स्पर्धेत टिकेल आणि मगच तो देशाचा सुज्ञ मतदार , नागरिक बनेल.

कार्यक्रमाचे आभार डॉ. संनिता गित्ते यांनी मानले तर सुत्रसंचलन डॉ. अमृता यांनी केले. कार्यक्रमास प्रा. सतीश कुदळे, प्रा. नरेद्र फडतरे, डॉ. अनंता कस्तुरे, डॉ. तुकाराम राबाडे, डॉ. सुनिल गुरव, प्रा. प्रकाश पवार, महाविद्यालयाचे श्क्षिकेत्तर कर्मचार विद्यार्थी विद्यार्थीनी मोठया संख्येने उपस्थित होते. अशा प्रकारे 'राष्ट्रीय मतदार दिवस' कार्यक्रम संपन्न झाला.