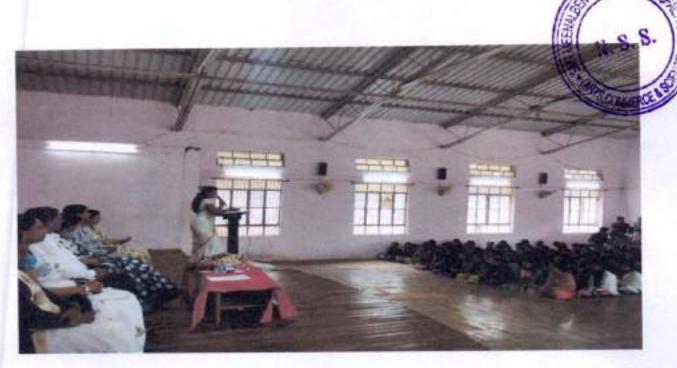

#### अहवाल

श्री स्वामी विवेकानंद शिक्षण संस्था संचलित, श्रीमती मीनलबेन महेता महाविद्यालयात संविधान दिनानिमित्त २७ नोव्हेंबर २०२३ रोजी राज्यशास्त्र विभाग आणि Electrol Literacy club यांच्या संयुक्त विद्यमाने मतदान जनजागृती अभियान व शपथ वाचन कार्यक्रम घेण्यात आला.

कार्यक्रमात सर्वप्रथम मराठी विभाग प्रमुख डॉ. अनंता कस्तुरे यांनी प्रास्ताविक केले. प्रास्ताविकात त्यांनी कार्यक्रमाची एकूण रूपरेषा सांगून मतदान जनजागृती अभियान का महत्त्वाचे आहे हे सांगितले.

कार्यक्रमात प्रमुख वक्ते म्हणून राज्यशास्त्र विभागाचे डॉ. सलीम पठाण सर यांनी भारत हा जगातील एक महत्त्वपूर्ण लोकशाही व्यवस्था असणारा देश आहे भारतीय स्वातंत्र्यानंतर संविधानाचे अंमलबजावणी सुरू झाल्याने भारतीय संविधानाने नागरिकांना मूलभूत हक्क दिले. मतदानाचा हक्क त्यापैकी एक महत्त्वाचा हक्क आहे. देशाचे स्वातंत्र्य मिळवण्यासाठी भारतातील सर्व धर्मीय लोकांना परकाश यातना सहन केल्या आजच्या तरुण पिढीमध्ये या गोष्टीचा विसर पड़तों की काय अशी शंका येऊ लागली आहे. मतदानाचा अधिकार मिळवून सुद्धा सार्वत्रिक निवडणुकीतील मतदानाची टक्केवारी समाधानकारक नाही. लोकशाहीसाठी हे मुळीच पोषक नाही. मतदान जनजागृती अभियानाद्वारे जास्तीत जास्त विद्यार्थ्यांनी मतदार यादी मध्ये नाव नोंदणी करून मतदानाचा हक्क पार पाडावा अशा प्रकारची मांडणी त्यांनी केली.