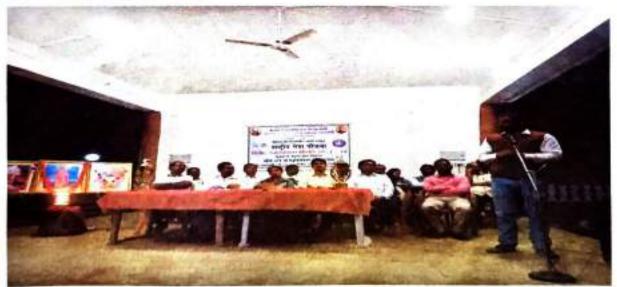

### कार्यक्रम पत्रिका

प्रस्ताविक •

डॉ. अनंता कस्तुरे

वक्ते :

डॉ. सलीम पठाण

मतदान जनजागृती अभियान काळाची गरज

अध्यक्ष :

मा. प्राचार्य डॉ. सतीश देसाई

Department of Political Science. Smt. Musnalben Mehta College, Panchgani

C PRINCIPAL 2001. Meenalbeg Mehta College Panch : 11 (Arts, Commerce & Science) Tal, Mahabaleshwar, Dist Swtura

कार्यकमाच्या अध्यक्षस्थानी महाविद्यालयाचे आरदणीय प्राचार्य डॉ स्ट्रिंग स्हणाले, आजच्या संदर्भात विद्यार्थ्यांने देशाचा चांगला नागरिक आणि मतदार स्थानित विद्यार्थ्यांनी वर्गात नियमित उपस्थित राहिले पाहिजे. आपल्या शिक्षकांच्या ज्ञानाचा उपयोग करून एक सुज्ञ मतदार आणि नागरिक बनले पाहिजे. ज्ञानासाठी परिश्रम घेतले पाहिजे. ज्ञानाचे बहुआंगी कप्पे निर्माण ज्ञाले की. विद्यार्थ्यांमध्ये सारासार विवेकी विचार क्षमता निर्माण होईल. विद्यार्थ्यांनी ज्ञान संपादन करून समाज परिवर्तनाचा ध्यास घेतला पाहिजे. सर्वांगिन ज्ञान घेतल्यास आजचा विद्यार्थी जगाच्या स्पर्धेत टिकेल आणि मगच तो देशाचा सुज्ञ मतदार , नागरिक बनेल.