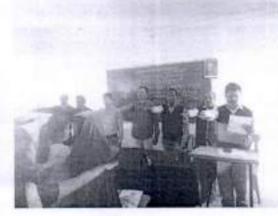

#### अहवाल

श्री स्वामी विवेकानंद शिक्षण संस्था संचलित, श्रीमती मीनलबेन महेता महाविद्यालयात संविधान दिनानिमित्त २७ नोव्हेंबर २०२३ रोजी राज्यशास्त्र विभाग आणि Electrol Literacy club यांच्या संयुक्त विद्यमाने मतदान जनजागृती अभियान व शपथ वाचन कार्यक्रम घेण्यात आला.

कार्यक्रमात सर्वप्रथम मराठी विभाग प्रमुख डॉ. अनंता कस्तुरे यांनी प्रास्ताविक केले. प्रास्ताविकात त्यांनी कार्यक्रमाची एकूण रूपरेषा सांगून मतदान जनजागृती अभियान का महत्त्वाचे आहे हे सांगितले.

कार्यक्रमात प्रमुख वक्ते म्हणून राज्यशास्त्र विभागाचे डॉ. सलीम पठाण सर यांनी भारत हा जगातील एक महत्त्वपूर्ण लोकशाही व्यवस्था असणारा देश आहे भारतीय स्वातंत्र्यानंतर संविधानाचे अंमलबजावणी सुरू झाल्याने भारतीय संविधानाने नागरिकांना मूलभूत हक्क दिले. मतदानाचा हक्क त्यापैकी एक महत्त्वाचा हक्क आहे. देशाचे स्वातंत्र्य मिळवण्यासाठी भारतातील सर्व धर्मीय लोकांना परकाश यातना सहन केल्या आजच्या तरुण पिढीमध्ये या गोष्टीचा विसर पड़तों की काय अशी शंका येऊ लागली आहे. मतदानाचा अधिकार मिळवून सुद्धा सार्वत्रिक निवडणुकीतील मतदानाची टक्केवारी समाधानकारक नाही. लोकशाहीसाठी हे मुळीच पोषक नाही. मतदान जनजागृती अभियानाद्वारे जास्तीत जास्त विद्यार्थ्यांनी मतदार यादी मध्ये नाव नोंदणी करून मतदानाचा हक्क पार पाडावा अशा प्रकारची मांडणी त्यांनी केली.

कार्यक्रमाचे आभार डॉ. संनिता गित्ते यांनी मानले तर सुत्रसंचलन डॉ. अमृता यांनी केले. कार्यक्रमास प्रा. सतीश कुदळे, प्रा. नरेद्र फडतरे, डॉ. अनंता कस्तुरे, डॉ. तुकाराम राबाडे, डॉ. सुनिल गुरव, प्रा. प्रकाश पवार, महाविद्यालयाचे श्क्षिकेत्तर कर्मचार विद्यार्थी विद्यार्थीनी मोठया संख्येने उपस्थित होते. अशा प्रकारे 'राष्ट्रीय मतदार दिवस' कार्यक्रम संपन्न झाला.