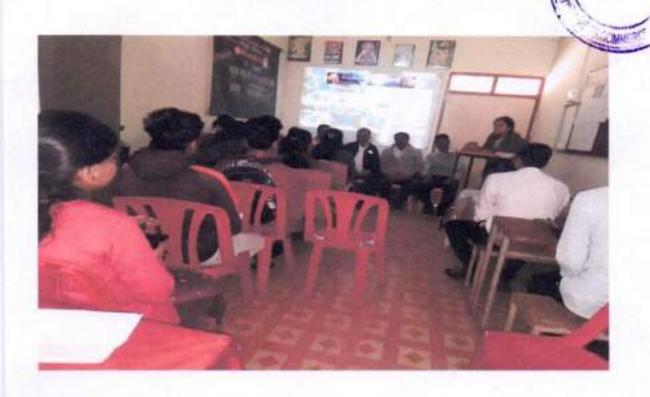

#### अहवाल

श्री स्वामी विवेकानंद शिक्षण संस्था संचलित, श्रीमती मीनलबेन महेता महाविद्यालयात संविधान दिनानिमित्त २७ नोव्हेंबर २०२३ रोजी राज्यशास्त्र विभाग आणि Electrol Literacy club यांच्या संयुक्त विद्यमाने मतदान जनजागृती अभियान व शपथ वाचन कार्यक्रम घेण्यात आला.

Department of Political Science. Smt. Musnalben Mehta College, Panchgani

C PRINCIPAL 2001. Meenalbeg Mehta College Panch : 11 (Arts, Commerce & Science) Tal, Mahabaleshwar, Dist Swtura

कार्यकमाच्या अध्यक्षस्थानी महाविद्यालयाचे आरदणीय प्राचार्य डॉ स्ट्रिंग स्हणाले, आजच्या संदर्भात विद्यार्थ्यांने देशाचा चांगला नागरिक आणि मतदार स्थानित विद्यार्थ्यांनी वर्गात नियमित उपस्थित राहिले पाहिजे. आपल्या शिक्षकांच्या ज्ञानाचा उपयोग करून एक सुज्ञ मतदार आणि नागरिक बनले पाहिजे. ज्ञानासाठी परिश्रम घेतले पाहिजे. ज्ञानाचे बहुआंगी कप्पे निर्माण ज्ञाले की. विद्यार्थ्यांमध्ये सारासार विवेकी विचार क्षमता निर्माण होईल. विद्यार्थ्यांनी ज्ञान संपादन करून समाज परिवर्तनाचा ध्यास घेतला पाहिजे. सर्वांगिन ज्ञान घेतल्यास आजचा विद्यार्थी जगाच्या स्पर्धेत टिकेल आणि मगच तो देशाचा सुज्ञ मतदार , नागरिक बनेल.

कार्यक्रमाचे आभार डॉ. संनिता गित्ते यांनी मानले तर सुत्रसंचलन डॉ. अमृता यांनी केले. कार्यक्रमास प्रा. सतीश कुदळे, प्रा. नरेद्र फडतरे, डॉ. अनंता कस्तुरे, डॉ. तुकाराम राबाडे, डॉ. सुनिल गुरव, प्रा. प्रकाश पवार, महाविद्यालयाचे श्क्षिकेत्तर कर्मचार विद्यार्थी विद्यार्थीनी मोठया संख्येने उपस्थित होते. अशा प्रकारे 'राष्ट्रीय मतदार दिवस' कार्यक्रम संपन्न झाला.