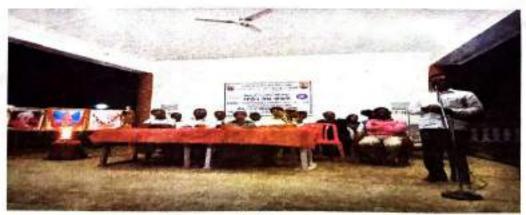

#### अहवाल

श्री स्वामी विवेकानंद शिक्षण संस्था संचलित, श्रीमती मीनलबेन महेता महाविद्यालयात संविधान दिनानिमित्त २७ नोव्हेंबर २०२३ रोजी राज्यशास्त्र विभाग आणि Electrol Literacy club यांच्या संयुक्त विद्यमाने मतदान जनजागृती अभियान व शपथ वाचन कार्यक्रम घेण्यात आला.

कार्यक्रमात सर्वप्रथम मराठी विभाग प्रमुख डॉ. अनंता कस्तुरे यांनी प्रास्ताविक केले. प्रास्ताविकात त्यांनी कार्यक्रमाची एकूण रूपरेषा सांगून मतदान जनजागृती अभियान का महत्त्वाचे आहे हे सांगितले.

कार्यक्रमात प्रमुख वक्ते म्हणून राज्यशास्त्र विभागाचे डॉ. सलीम पठाण सर यांनी भारत हा जगातील एक महत्त्वपूर्ण लोकशाही व्यवस्था असणारा देश आहे भारतीय स्वातंत्र्यानंतर संविधानाचे अंमलबजावणी सुरू झाल्याने भारतीय संविधानाने नागरिकांना मूलभूत हक्क दिले. मतदानाचा हक्क त्यापैकी एक महत्त्वाचा हक्क आहे. देशाचे स्वातंत्र्य मिळवण्यासाठी भारतातील सर्व धर्मीय लोकांना परकाश यातना सहन केल्या आजच्या तरुण पिढीमध्ये या गोष्टीचा विसर पड़तों की काय अशी शंका येऊ लागली आहे. मतदानाचा अधिकार मिळवून सुद्धा सार्वत्रिक निवडणुकीतील मतदानाची टक्केवारी समाधानकारक नाही. लोकशाहीसाठी हे मुळीच पोषक नाही. मतदान जनजागृती अभियानाद्वारे जास्तीत जास्त विद्यार्थ्यांनी मतदार यादी मध्ये नाव नोंदणी करून मतदानाचा हक्क पार पाडावा अशा प्रकारची मांडणी त्यांनी केली.

Department of Political Science. Smt. Musnalben Mehta College, Panchgani

C PRINCIPAL 2001. Meenalbeg Mehta College Panch : 11 (Arts, Commerce & Science) Tal, Mahabaleshwar, Dist Swtura

कार्यकमाच्या अध्यक्षस्थानी महाविद्यालयाचे आरदणीय प्राचार्य डॉ स्ट्रिंग स्हणाले, आजच्या संदर्भात विद्यार्थ्यांने देशाचा चांगला नागरिक आणि मतदार स्थानित विद्यार्थ्यांनी वर्गात नियमित उपस्थित राहिले पाहिजे. आपल्या शिक्षकांच्या ज्ञानाचा उपयोग करून एक सुज्ञ मतदार आणि नागरिक बनले पाहिजे. ज्ञानासाठी परिश्रम घेतले पाहिजे. ज्ञानाचे बहुआंगी कप्पे निर्माण ज्ञाले की. विद्यार्थ्यांमध्ये सारासार विवेकी विचार क्षमता निर्माण होईल. विद्यार्थ्यांनी ज्ञान संपादन करून समाज परिवर्तनाचा ध्यास घेतला पाहिजे. सर्वांगिन ज्ञान घेतल्यास आजचा विद्यार्थी जगाच्या स्पर्धेत टिकेल आणि मगच तो देशाचा सुज्ञ मतदार , नागरिक बनेल.