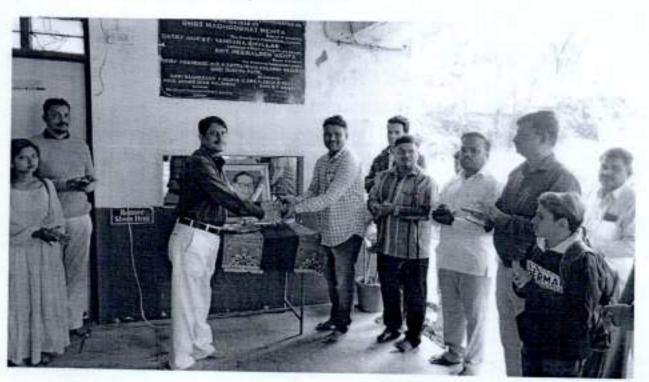

#### अहवाल

श्री स्वामी विवेकानंद शिक्षण संस्था संचलित, श्रीमती मीनलबेन महेता महाविद्यालयात संविधान दिनानिमित्त २७ नोव्हेंबर २०२३ रोजी राज्यशास्त्र विभाग आणि Electrol Literacy club यांच्या संयुक्त विद्यमाने मतदान जनजागृती अभियान व शपथ वाचन कार्यक्रम घेण्यात आला.

कार्यक्रमात सर्वप्रथम मराठी विभाग प्रमुख डॉ. अनंता कस्तुरे यांनी प्रास्ताविक केले. प्रास्ताविकात त्यांनी कार्यक्रमाची एकूण रूपरेषा सांगून मतदान जनजागृती अभियान का महत्त्वाचे आहे हे सांगितले.

कार्यक्रमात प्रमुख वक्ते म्हणून राज्यशास्त्र विभागाचे डॉ. सलीम पठाण सर यांनी भारत हा जगातील एक महत्त्वपूर्ण लोकशाही व्यवस्था असणारा देश आहे भारतीय स्वातंत्र्यानंतर संविधानाचे अंमलबजावणी सुरू झाल्याने भारतीय संविधानाने नागरिकांना मूलभूत हक्क दिले. मतदानाचा हक्क त्यापैकी एक महत्त्वाचा हक्क आहे. देशाचे स्वातंत्र्य मिळवण्यासाठी भारतातील सर्व धर्मीय लोकांना परकाश यातना सहन केल्या आजच्या तरुण पिढीमध्ये या गोष्टीचा विसर पड़तों की काय अशी शंका येऊ लागली आहे. मतदानाचा अधिकार मिळवून सुद्धा सार्वत्रिक निवडणुकीतील मतदानाची टक्केवारी समाधानकारक नाही. लोकशाहीसाठी हे मुळीच पोषक नाही. मतदान जनजागृती अभियानाद्वारे जास्तीत जास्त विद्यार्थ्यांनी मतदार यादी मध्ये नाव नोंदणी करून मतदानाचा हक्क पार पाडावा अशा प्रकारची मांडणी त्यांनी केली.

Department of Political Science. Smt. Musnalben Mehta College, Panchgani

C PRINCIPAL 2001. Meenalbeg Mehta College Panch : 11 (Arts, Commerce & Science) Tal, Mahabaleshwar, Dist Swtura

कार्यकमाच्या अध्यक्षस्थानी महाविद्यालयाचे आरदणीय प्राचार्य डॉ स्ट्रिंग स्हणाले, आजच्या संदर्भात विद्यार्थ्यांने देशाचा चांगला नागरिक आणि मतदार स्थानित विद्यार्थ्यांनी वर्गात नियमित उपस्थित राहिले पाहिजे. आपल्या शिक्षकांच्या ज्ञानाचा उपयोग करून एक सुज्ञ मतदार आणि नागरिक बनले पाहिजे. ज्ञानासाठी परिश्रम घेतले पाहिजे. ज्ञानाचे बहुआंगी कप्पे निर्माण ज्ञाले की. विद्यार्थ्यांमध्ये सारासार विवेकी विचार क्षमता निर्माण होईल. विद्यार्थ्यांनी ज्ञान संपादन करून समाज परिवर्तनाचा ध्यास घेतला पाहिजे. सर्वांगिन ज्ञान घेतल्यास आजचा विद्यार्थी जगाच्या स्पर्धेत टिकेल आणि मगच तो देशाचा सुज्ञ मतदार , नागरिक बनेल.

कार्यक्रमाचे आभार डॉ. संनिता गित्ते यांनी मानले तर सुत्रसंचलन डॉ. अमृता यांनी केले. कार्यक्रमास प्रा. सतीश कुदळे, प्रा. नरेद्र फडतरे, डॉ. अनंता कस्तुरे, डॉ. तुकाराम राबाडे, डॉ. सुनिल गुरव, प्रा. प्रकाश पवार, महाविद्यालयाचे श्क्षिकेत्तर कर्मचार विद्यार्थी विद्यार्थीनी मोठया संख्येने उपस्थित होते. अशा प्रकारे 'राष्ट्रीय मतदार दिवस' कार्यक्रम संपन्न झाला.