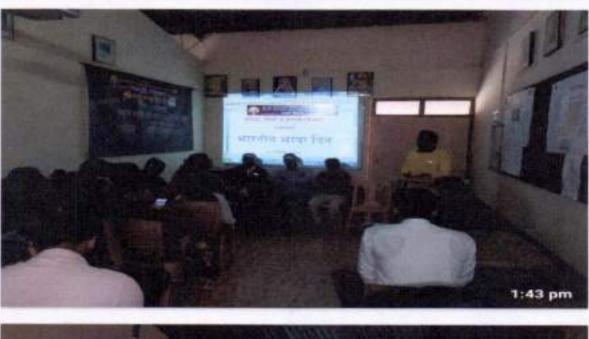

#### अहवाल

श्री स्वामी विवेकानंद शिक्षण संस्था संचलित, श्रीमती मीनलबेन महेता महाविद्यालयात संविधान दिनानिमित्त २७ नोव्हेंबर २०२३ रोजी राज्यशास्त्र विभाग आणि Electrol Literacy club यांच्या संयुक्त विद्यमाने मतदान जनजागृती अभियान व शपथ वाचन कार्यक्रम घेण्यात आला.

कार्यक्रमात सर्वप्रथम मराठी विभाग प्रमुख डॉ. अनंता कस्तुरे यांनी प्रास्ताविक केले. प्रास्ताविकात त्यांनी कार्यक्रमाची एकूण रूपरेषा सांगून मतदान जनजागृती अभियान का महत्त्वाचे आहे हे सांगितले.

कार्यक्रमात प्रमुख वक्ते म्हणून राज्यशास्त्र विभागाचे डॉ. सलीम पठाण सर यांनी भारत हा जगातील एक महत्त्वपूर्ण लोकशाही व्यवस्था असणारा देश आहे भारतीय स्वातंत्र्यानंतर संविधानाचे अंमलबजावणी सुरू झाल्याने भारतीय संविधानाने नागरिकांना मूलभूत हक्क दिले. मतदानाचा हक्क त्यापैकी एक महत्त्वाचा हक्क आहे. देशाचे स्वातंत्र्य मिळवण्यासाठी भारतातील सर्व धर्मीय लोकांना परकाश यातना सहन केल्या आजच्या तरुण पिढीमध्ये या गोष्टीचा विसर पड़तों की काय अशी शंका येऊ लागली आहे. मतदानाचा अधिकार मिळवून सुद्धा सार्वत्रिक निवडणुकीतील मतदानाची टक्केवारी समाधानकारक नाही. लोकशाहीसाठी हे मुळीच पोषक नाही. मतदान जनजागृती अभियानाद्वारे जास्तीत जास्त विद्यार्थ्यांनी मतदार यादी मध्ये नाव नोंदणी करून मतदानाचा हक्क पार पाडावा अशा प्रकारची मांडणी त्यांनी केली.