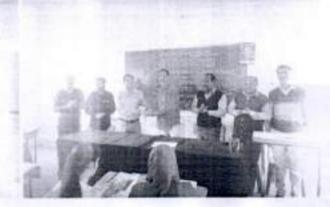

#### अहवाल

श्री स्वामी विवेकानंद शिक्षण संस्था संचलित, श्रीमती मीनलबेन महेता महाविद्यालयात संविधान दिनानिमित्त २७ नोव्हेंबर २०२३ रोजी राज्यशास्त्र विभाग आणि Electrol Literacy club यांच्या संयुक्त विद्यमाने मतदान जनजागृती अभियान व शपथ वाचन कार्यक्रम घेण्यात आला.

कार्यक्रमात सर्वप्रथम मराठी विभाग प्रमुख डॉ. अनंता कस्तुरे यांनी प्रास्ताविक केले. प्रास्ताविकात त्यांनी कार्यक्रमाची एकूण रूपरेषा सांगून मतदान जनजागृती अभियान का महत्त्वाचे आहे हे सांगितले.

कार्यक्रमात प्रमुख वक्ते म्हणून राज्यशास्त्र विभागाचे डॉ. सलीम पठाण सर यांनी भारत हा जगातील एक महत्त्वपूर्ण लोकशाही व्यवस्था असणारा देश आहे भारतीय स्वातंत्र्यानंतर संविधानाचे अंमलबजावणी सुरू झाल्याने भारतीय संविधानाने नागरिकांना मूलभूत हक्क दिले. मतदानाचा हक्क त्यापैकी एक महत्त्वाचा हक्क आहे. देशाचे स्वातंत्र्य मिळवण्यासाठी भारतातील सर्व धर्मीय लोकांना परकाश यातना सहन केल्या आजच्या तरुण पिढीमध्ये या गोष्टीचा विसर पड़तों की काय अशी शंका येऊ लागली आहे. मतदानाचा अधिकार मिळवून सुद्धा सार्वत्रिक निवडणुकीतील मतदानाची टक्केवारी समाधानकारक नाही. लोकशाहीसाठी हे मुळीच पोषक नाही. मतदान जनजागृती अभियानाद्वारे जास्तीत जास्त विद्यार्थ्यांनी मतदार यादी मध्ये नाव नोंदणी करून मतदानाचा हक्क पार पाडावा अशा प्रकारची मांडणी त्यांनी केली.

कार्यक्रमाचे आभार डॉ. संनिता गित्ते यांनी मानले तर सुत्रसंचलन डॉ. अमृता यांनी केले. कार्यक्रमास प्रा. सतीश कुदळे, प्रा. नरेद्र फडतरे, डॉ. अनंता कस्तुरे, डॉ. तुकाराम राबाडे, डॉ. सुनिल गुरव, प्रा. प्रकाश पवार, महाविद्यालयाचे श्क्षिकेत्तर कर्मचार विद्यार्थी विद्यार्थीनी मोठया संख्येने उपस्थित होते. अशा प्रकारे 'राष्ट्रीय मतदार दिवस' कार्यक्रम संपन्न झाला.