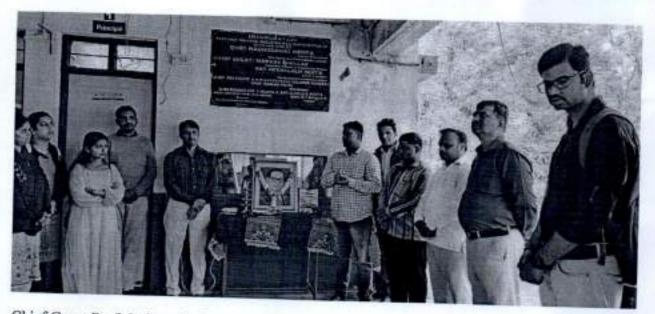

#### अहवाल

श्री स्वामी विवेकानंद शिक्षण संस्था संचलित, श्रीमती मीनलबेन महेता महाविद्यालयात संविधान दिनानिमित्त २७ नोव्हेंबर २०२३ रोजी राज्यशास्त्र विभाग आणि Electrol Literacy club यांच्या संयुक्त विद्यमाने मतदान जनजागृती अभियान व शपथ वाचन कार्यक्रम घेण्यात आला.

कार्यक्रमात सर्वप्रथम मराठी विभाग प्रमुख डॉ. अनंता कस्तुरे यांनी प्रास्ताविक केले. प्रास्ताविकात त्यांनी कार्यक्रमाची एकूण रूपरेषा सांगून मतदान जनजागृती अभियान का महत्त्वाचे आहे हे सांगितले.

कार्यक्रमात प्रमुख वक्ते म्हणून राज्यशास्त्र विभागाचे डॉ. सलीम पठाण सर यांनी भारत हा जगातील एक महत्त्वपूर्ण लोकशाही व्यवस्था असणारा देश आहे भारतीय स्वातंत्र्यानंतर संविधानाचे अंमलबजावणी सुरू झाल्याने भारतीय संविधानाने नागरिकांना मूलभूत हक्क दिले. मतदानाचा हक्क त्यापैकी एक महत्त्वाचा हक्क आहे. देशाचे स्वातंत्र्य मिळवण्यासाठी भारतातील सर्व धर्मीय लोकांना परकाश यातना सहन केल्या आजच्या तरुण पिढीमध्ये या गोष्टीचा विसर पड़तों की काय अशी शंका येऊ लागली आहे. मतदानाचा अधिकार मिळवून सुद्धा सार्वत्रिक निवडणुकीतील मतदानाची टक्केवारी समाधानकारक नाही. लोकशाहीसाठी हे मुळीच पोषक नाही. मतदान जनजागृती अभियानाद्वारे जास्तीत जास्त विद्यार्थ्यांनी मतदार यादी मध्ये नाव नोंदणी करून मतदानाचा हक्क पार पाडावा अशा प्रकारची मांडणी त्यांनी केली.

Department of Political Science. Smt. Musnalben Mehta College, Panchgani

C PRINCIPAL 2001. Meenalbeg Mehta College Panch : 11 (Arts, Commerce & Science) Tal, Mahabaleshwar, Dist Swtura

कार्यकमाच्या अध्यक्षस्थानी महाविद्यालयाचे आरदणीय प्राचार्य डॉ स्ट्रिंग स्हणाले, आजच्या संदर्भात विद्यार्थ्यांने देशाचा चांगला नागरिक आणि मतदार स्थानित विद्यार्थ्यांनी वर्गात नियमित उपस्थित राहिले पाहिजे. आपल्या शिक्षकांच्या ज्ञानाचा उपयोग करून एक सुज्ञ मतदार आणि नागरिक बनले पाहिजे. ज्ञानासाठी परिश्रम घेतले पाहिजे. ज्ञानाचे बहुआंगी कप्पे निर्माण ज्ञाले की. विद्यार्थ्यांमध्ये सारासार विवेकी विचार क्षमता निर्माण होईल. विद्यार्थ्यांनी ज्ञान संपादन करून समाज परिवर्तनाचा ध्यास घेतला पाहिजे. सर्वांगिन ज्ञान घेतल्यास आजचा विद्यार्थी जगाच्या स्पर्धेत टिकेल आणि मगच तो देशाचा सुज्ञ मतदार , नागरिक बनेल.

कार्यक्रमाचे आभार डॉ. संनिता गित्ते यांनी मानले तर सुत्रसंचलन डॉ. अमृता यांनी केले. कार्यक्रमास प्रा. सतीश कुदळे, प्रा. नरेद्र फडतरे, डॉ. अनंता कस्तुरे, डॉ. तुकाराम राबाडे, डॉ. सुनिल गुरव, प्रा. प्रकाश पवार, महाविद्यालयाचे श्क्षिकेत्तर कर्मचार विद्यार्थी विद्यार्थीनी मोठया संख्येने उपस्थित होते. अशा प्रकारे 'राष्ट्रीय मतदार दिवस' कार्यक्रम संपन्न झाला.