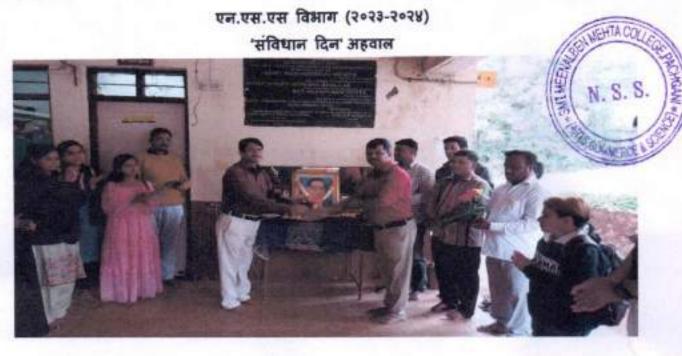

#### अहवाल

श्री स्वामी विवेकानंद शिक्षण संस्था संचलित, श्रीमती मीनलबेन महेता महाविद्यालयात संविधान दिनानिमित्त २७ नोव्हेंबर २०२३ रोजी राज्यशास्त्र विभाग आणि Electrol Literacy club यांच्या संयुक्त विद्यमाने मतदान जनजागृती अभियान व शपथ वाचन कार्यक्रम घेण्यात आला.

कार्यक्रमात सर्वप्रथम मराठी विभाग प्रमुख डॉ. अनंता कस्तुरे यांनी प्रास्ताविक केले. प्रास्ताविकात त्यांनी कार्यक्रमाची एकूण रूपरेषा सांगून मतदान जनजागृती अभियान का महत्त्वाचे आहे हे सांगितले.

कार्यक्रमात प्रमुख वक्ते म्हणून राज्यशास्त्र विभागाचे डॉ. सलीम पठाण सर यांनी भारत हा जगातील एक महत्त्वपूर्ण लोकशाही व्यवस्था असणारा देश आहे भारतीय स्वातंत्र्यानंतर संविधानाचे अंमलबजावणी सुरू झाल्याने भारतीय संविधानाने नागरिकांना मूलभूत हक्क दिले. मतदानाचा हक्क त्यापैकी एक महत्त्वाचा हक्क आहे. देशाचे स्वातंत्र्य मिळवण्यासाठी भारतातील सर्व धर्मीय लोकांना परकाश यातना सहन केल्या आजच्या तरुण पिढीमध्ये या गोष्टीचा विसर पड़तों की काय अशी शंका येऊ लागली आहे. मतदानाचा अधिकार मिळवून सुद्धा सार्वत्रिक निवडणुकीतील मतदानाची टक्केवारी समाधानकारक नाही. लोकशाहीसाठी हे मुळीच पोषक नाही. मतदान जनजागृती अभियानाद्वारे जास्तीत जास्त विद्यार्थ्यांनी मतदार यादी मध्ये नाव नोंदणी करून मतदानाचा हक्क पार पाडावा अशा प्रकारची मांडणी त्यांनी केली.

Department of Political Science. Smt. Musnalben Mehta College, Panchgani

C PRINCIPAL 2001. Meenalbeg Mehta College Panch : 11 (Arts, Commerce & Science) Tal, Mahabaleshwar, Dist Swtura

कार्यकमाच्या अध्यक्षस्थानी महाविद्यालयाचे आरदणीय प्राचार्य डॉ स्ट्रिंग स्हणाले, आजच्या संदर्भात विद्यार्थ्यांने देशाचा चांगला नागरिक आणि मतदार स्थानित विद्यार्थ्यांनी वर्गात नियमित उपस्थित राहिले पाहिजे. आपल्या शिक्षकांच्या ज्ञानाचा उपयोग करून एक सुज्ञ मतदार आणि नागरिक बनले पाहिजे. ज्ञानासाठी परिश्रम घेतले पाहिजे. ज्ञानाचे बहुआंगी कप्पे निर्माण ज्ञाले की. विद्यार्थ्यांमध्ये सारासार विवेकी विचार क्षमता निर्माण होईल. विद्यार्थ्यांनी ज्ञान संपादन करून समाज परिवर्तनाचा ध्यास घेतला पाहिजे. सर्वांगिन ज्ञान घेतल्यास आजचा विद्यार्थी जगाच्या स्पर्धेत टिकेल आणि मगच तो देशाचा सुज्ञ मतदार , नागरिक बनेल.

कार्यक्रमाचे आभार डॉ. संनिता गित्ते यांनी मानले तर सुत्रसंचलन डॉ. अमृता यांनी केले. कार्यक्रमास प्रा. सतीश कुदळे, प्रा. नरेद्र फडतरे, डॉ. अनंता कस्तुरे, डॉ. तुकाराम राबाडे, डॉ. सुनिल गुरव, प्रा. प्रकाश पवार, महाविद्यालयाचे श्क्षिकेत्तर कर्मचार विद्यार्थी विद्यार्थीनी मोठया संख्येने उपस्थित होते. अशा प्रकारे 'राष्ट्रीय मतदार दिवस' कार्यक्रम संपन्न झाला.