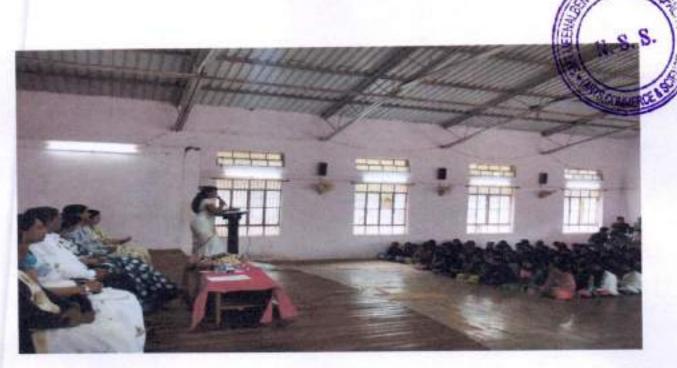

#### Report of the Programme

Academic Year: 2023-24

- . Type of the Programme: Curricular/Co-curricular/Extra-curricular
- Type of the Programme: Seminar/Conference/Workshop/Guest Lecture/Other
- Title of the Programme: Plastic Nirmulan Upakram
- Date: 01/10/2023

Time: 10 am to 2 pm

- Organising Dept./Committee/Cell: NSS
- · Place: Table land
- Teacher Participants: 10
- Non-teaching Participants: 02
- Students Participants: 161
- Purpose: To make the students aware about Plastic free environment.
- Outcome: Students became aware of the Plastic free environment
- Description of the Programme:

The Program has been organised to make the students aware of the Plastic free environment. The Student has participate actively in this program. As per the feedback, it is clear that the expected outcomes of the programme have been fulfilled.

दिनांक 01/10/2023 रोजी राष्ट्रपिता महात्मा गांधी यांच्या जयंतीच्या एक दिवस आगोदर 'एक तारीख एक घंटा' प्लास्टिकच्या बॉटल-पिशव्या एकत्र करून प्लॅस्टिक निर्मूलनाचा संदेश दिला. हा कार्यक्रम राबवण्यात आला.