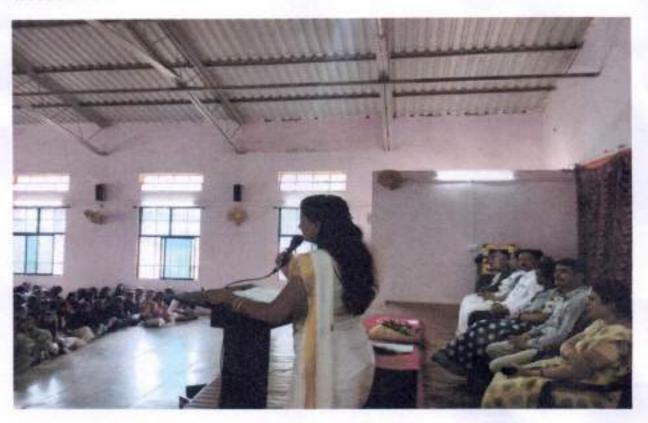

दिनांक 01/10/2023 रोजी राष्ट्रपिता महात्मा गांधी यांच्या जयंतीच्या एक दिवस आगोदर 'एक तारीख एक घंटा' प्लास्टिकच्या बॉटल-पिशव्या एकत्र करून प्लॅस्टिक निर्मूलनाचा संदेश दिला. हा कार्यक्रम राबवण्यात आला.