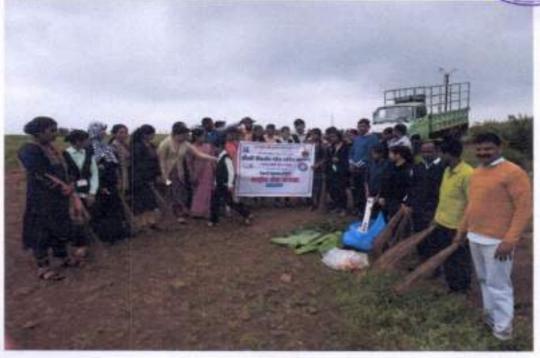

#### Report of the Programme

Academic Year: 2023-24

- . Type of the Programme: Curricular/Co-curricular/Extra-curricular
- Type of the Programme: Seminar/Conference/Workshop/Guest Lecture/Other
- Title of the Programme: Plastic Nirmulan Upakram
- Date: 01/10/2023

Time: 10 am to 2 pm

- Organising Dept./Committee/Cell: NSS
- · Place: Table land
- Teacher Participants: 10
- Non-teaching Participants: 02
- Students Participants: 161
- Purpose: To make the students aware about Plastic free environment.
- Outcome: Students became aware of the Plastic free environment
- Description of the Programme:

The Program has been organised to make the students aware of the Plastic free environment. The Student has participate actively in this program. As per the feedback, it is clear that the expected outcomes of the programme have been fulfilled.

दिनांक 01/10/2023 रोजी राष्ट्रपिता महात्मा गांधी यांच्या जयंतीच्या एक दिवस आगोदर 'एक तारीख एक घंटा' प्लास्टिकच्या बॉटल-पिशव्या एकत्र करून प्लॅस्टिक निर्मूलनाचा संदेश दिला. हा कार्यक्रम राबवण्यात आला.