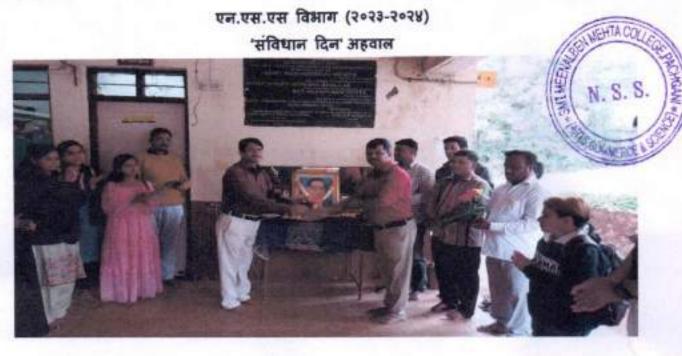

दिनांक 01/10/2023 रोजी राष्ट्रपिता महात्मा गांधी यांच्या जयंतीच्या एक दिवस आगोदर 'एक तारीख एक घंटा' प्लास्टिकच्या बॉटल-पिशव्या एकत्र करून प्लॅस्टिक निर्मूलनाचा संदेश दिला. हा कार्यक्रम राबवण्यात आला.