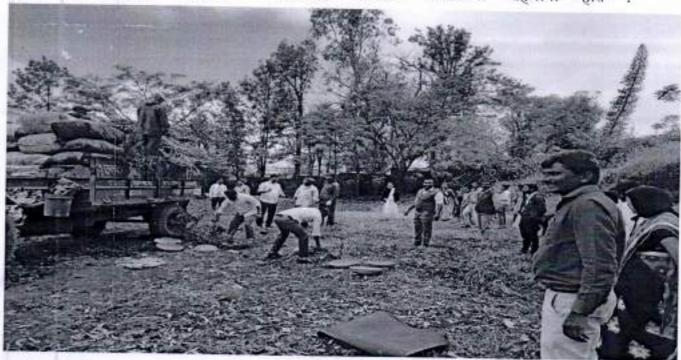

#### Report of the Programme

Academic Year: 2023-24

- . Type of the Programme: Curricular/Co-curricular/Extra-curricular
- Type of the Programme: Seminar/Conference/Workshop/Guest Lecture/Other
- Title of the Programme: Plastic Nirmulan Upakram
- Date: 01/10/2023

Time: 10 am to 2 pm

- Organising Dept./Committee/Cell: NSS
- · Place: Table land
- Teacher Participants: 10
- Non-teaching Participants: 02
- Students Participants: 161
- Purpose: To make the students aware about Plastic free environment.
- Outcome: Students became aware of the Plastic free environment
- Description of the Programme:

The Program has been organised to make the students aware of the Plastic free environment. The Student has participate actively in this program. As per the feedback, it is clear that the expected outcomes of the programme have been fulfilled.

दिनांक 01/10/2023 रोजी राष्ट्रपिता महात्मा गांधी यांच्या जयंतीच्या एक दिवस आगोदर 'एक तारीख एक घंटा' प्लास्टिकच्या बॉटल-पिशव्या एकत्र करून प्लॅस्टिक निर्मूलनाचा संदेश दिला. हा कार्यक्रम राबवण्यात आला.