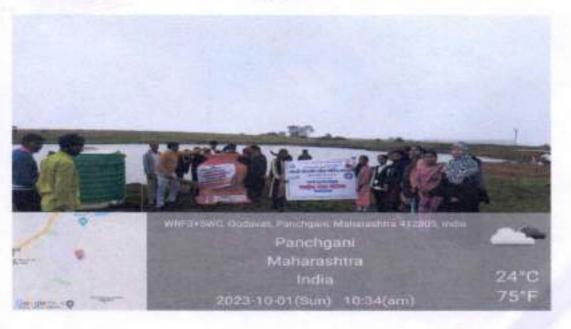

#### Report of the Programme

Academic Year: 2023-24

- . Type of the Programme: Curricular/Co-curricular/Extra-curricular
- Type of the Programme: Seminar/Conference/Workshop/Guest Lecture/Other
- Title of the Programme: Plastic Nirmulan Upakram
- Date: 01/10/2023

Time: 10 am to 2 pm

- Organising Dept./Committee/Cell: NSS
- · Place: Table land
- Teacher Participants: 10
- Non-teaching Participants: 02
- Students Participants: 161
- Purpose: To make the students aware about Plastic free environment.
- Outcome: Students became aware of the Plastic free environment
- Description of the Programme:

The Program has been organised to make the students aware of the Plastic free environment. The Student has participate actively in this program. As per the feedback, it is clear that the expected outcomes of the programme have been fulfilled.

दिनांक 01/10/2023 रोजी राष्ट्रपिता महात्मा गांधी यांच्या जयंतीच्या एक दिवस आगोदर 'एक तारीख एक घंटा' प्लास्टिकच्या बॉटल-पिशव्या एकत्र करून प्लॅस्टिक निर्मूलनाचा संदेश दिला. हा कार्यक्रम राबवण्यात आला.