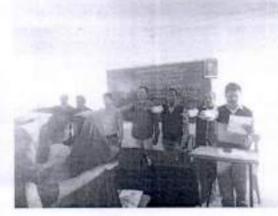

दिनांक 01/10/2023 रोजी राष्ट्रपिता महात्मा गांधी यांच्या जयंतीच्या एक दिवस आगोदर 'एक तारीख एक घंटा' प्लास्टिकच्या बॉटल-पिशव्या एकत्र करून प्लॅस्टिक निर्मूलनाचा संदेश दिला. हा कार्यक्रम राबवण्यात आला.