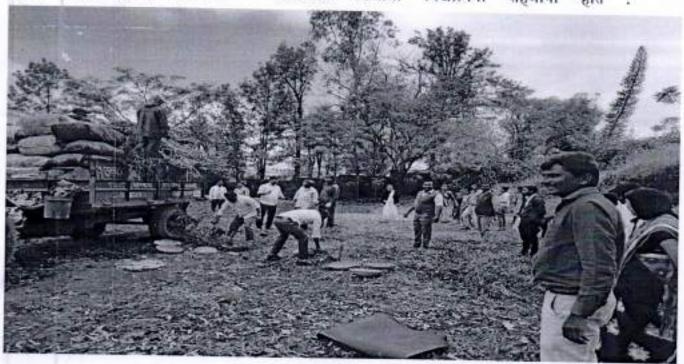

#### Report of the Programme

Academic Year: 2023-24

- . Type of the Programme: Curricular/Co-curricular/Extra-curricular
- Type of the Programme: Seminar/Conference/Workshop/Guest Lecture/Other
- Title of the Programme: Plastic Nirmulan Upakram
- Date: 01/10/2023

Time: 10 am to 2 pm

- Organising Dept./Committee/Cell: NSS
- · Place: Table land
- Teacher Participants: 10
- Non-teaching Participants: 02
- Students Participants: 161
- Purpose: To make the students aware about Plastic free environment.
- Outcome: Students became aware of the Plastic free environment
- Description of the Programme:

The Program has been organised to make the students aware of the Plastic free environment. The Student has participate actively in this program. As per the feedback, it is clear that the expected outcomes of the programme have been fulfilled.

दिनांक 01/10/2023 रोजी राष्ट्रपिता महात्मा गांधी यांच्या जयंतीच्या एक दिवस आगोदर 'एक तारीख एक घंटा' प्लास्टिकच्या बॉटल-पिशव्या एकत्र करून प्लॅस्टिक निर्मूलनाचा संदेश दिला. हा कार्यक्रम राबवण्यात आला.