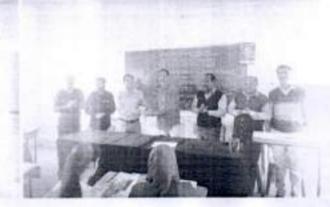

दिनांक 01/10/2023 रोजी राष्ट्रपिता महात्मा गांधी यांच्या जयंतीच्या एक दिवस आगोदर 'एक तारीख एक घंटा' प्लास्टिकच्या बॉटल-पिशव्या एकत्र करून प्लॅस्टिक निर्मूलनाचा संदेश दिला. हा कार्यक्रम राबवण्यात आला.