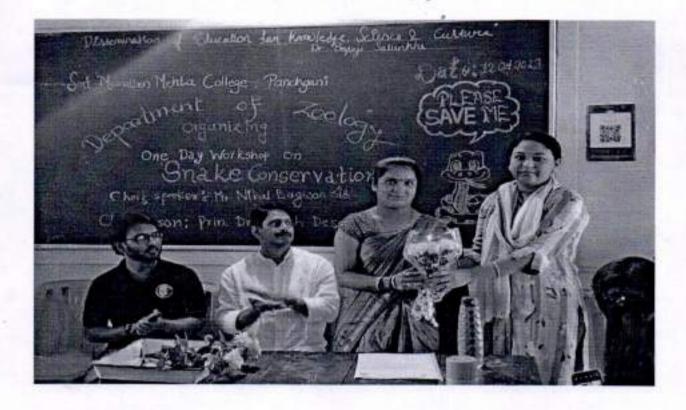

### Department of Zoology Academic Year 2023-24 Notice

Date: 10/10/2023

It is informed to the all and all staff members of Zoology Department and all students of B.Sc that the Department of Zoology is going to organize "One day Workshop On Snake Conservation " at 12/09/2023 at 11.30 am in Zoology Department. So please attend this Workshop on said time.

#### REORT OF PROGRAMM

Name of Programm - "ONE DAY WORKSHOP ON SNAKE COSERVATION" 12/10/2023

The department of Zoology organize the One day Workshop on Snake Cnservation . The chief of this program were Dr.satish Desai sir ., Dr. kambale madam , Dr. kokare sir , Prof. Navghare sir, Prof. Fadtare sir, Prof. Jangam Madam, Prof. Pawar sir, Prof Sakate sir and some B.Sc. student were present for this program .Anchoring done by Miss shneha Kamble . Mr. Nihal Bagwan sir Chief of Animal Rescue Team was gave presentation on how we onserve the snake, how we identify them according to its body structure. How we conserve the snake poisions, prof. varsha kasurde felicitate to Nihal bagwan sir. Mr. Nihal bagwan sir Interacting with student, answering very well to the students question. Principal sir also put his opinion and anchorage student for the same. Vote of thanks given by Prof Navghare sir.

### DEPARTMENT OF ZOOLOGY

Organizing

One Day workshop

On

**Snake Conservation** 

Date: 12<sup>e</sup> October 2023 Time: 11.30am onwards

Introduction and welcome: Prof. V. S. Kasurde

Chief guest: Mr. Nihal Bagwan

Gracious presence: Mr. Nikhil Thopate

Mr. Amey Bhilare

Miss Sanskriti Bongale

President: Prin. Dr. S. S. Desai

Vote of thanks: Prof. S. N. Nawghare

Anchoring: Miss. S. R. Gangawane

Shri Swami Vivekanand Shikshan Sanstha Kolhapur's