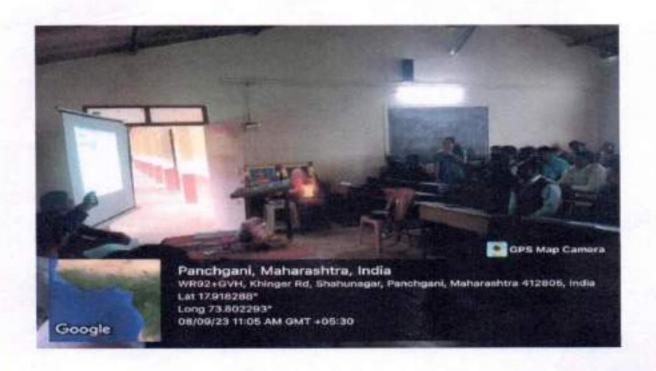

### Report of the Programme

Academic Year: 2023-24

- Type of the Programme: Curricular/Co-curricular/Extra-curricular
- Type of the Programme: Seminar/Conference/Workshop/Guest Lecture/Other
- Title of the Programme: One day Workshop on "Carrer in Accounting & Finance"
- Date: 08/09/2023 Time: 10 am to 2 pm
- Organising Dept./Committee/Cell: Commerce under NSS
- Place: Auditorium.
- Teacher Participants: 20
- Non-teaching Participants: 02
- Students Participants: 85
- Purpose: To make the students aware about career opportunities in commerce.
- Outcome: Students became aware of the career opportunities in commerce
- Details of the Programme:
  - 1. Introduction: Dr. A. Jafar , Dept. of Commerce
  - 2. Name of the Speaker: Hon. Pravina Oswal
  - 3. President: Principal Dr. Satish Desai
  - 4. Vote of Thanks: Mr. S. Bagade S, Asst. Prof. Dept. of Commerce
  - 5. Anchoring: Prof. Reshma Devare, Asst. Prof. Dept. of History
- Description of the Programme:

The workshop has been organised to make the students aware of the career opportunities in commerce. The speaker delivered his speech by giving so many opportunities in commerce. As per the feedback, it is clear that the expected outcomes of the programme have been fulfilled.