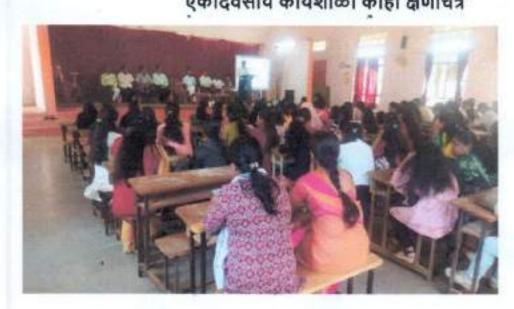

### Report of the Programme

Academic Year: 2023-24

- Type of the Programme: Curricular/Co-curricular/Extra-curricular
- Type of the Programme: Seminar/Conference/Workshop/Guest Lecture/Other
- Title of the Programme: One day Workshop on "Carrer in Accounting & Finance"
- Date: 08/09/2023 Time: 10 am to 2 pm
- Organising Dept./Committee/Cell: Commerce under NSS
- Place: Auditorium.
- Teacher Participants: 20
- Non-teaching Participants: 02
- Students Participants: 85
- Purpose: To make the students aware about career opportunities in commerce.
- Outcome: Students became aware of the career opportunities in commerce
- Details of the Programme:
  - 1. Introduction: Dr. A. Jafar , Dept. of Commerce
  - 2. Name of the Speaker: Hon. Pravina Oswal
  - 3. President: Principal Dr. Satish Desai
  - 4. Vote of Thanks: Mr. S. Bagade S, Asst. Prof. Dept. of Commerce
  - 5. Anchoring: Prof. Reshma Devare, Asst. Prof. Dept. of History
- Description of the Programme:

The workshop has been organised to make the students aware of the career opportunities in commerce. The speaker delivered his speech by giving so many opportunities in commerce. As per the feedback, it is clear that the expected outcomes of the programme have been fulfilled.