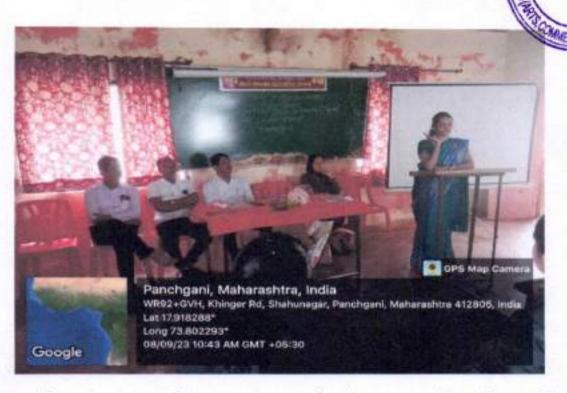

### Report of the Programme

Academic Year: 2023-24

- Type of the Programme: Curricular/Co-curricular/Extra-curricular
- Type of the Programme: Seminar/Conference/Workshop/Guest Lecture/Other
- Title of the Programme: One day Workshop on "Carrer in Accounting & Finance"
- Date: 08/09/2023 Time: 10 am to 2 pm
- Organising Dept./Committee/Cell: Commerce under NSS
- Place: Auditorium.
- Teacher Participants: 20
- Non-teaching Participants: 02
- Students Participants: 85
- Purpose: To make the students aware about career opportunities in commerce.
- Outcome: Students became aware of the career opportunities in commerce
- Details of the Programme:
  - 1. Introduction: Dr. A. Jafar , Dept. of Commerce
  - 2. Name of the Speaker: Hon. Pravina Oswal
  - 3. President: Principal Dr. Satish Desai
  - 4. Vote of Thanks: Mr. S. Bagade S, Asst. Prof. Dept. of Commerce
  - 5. Anchoring: Prof. Reshma Devare, Asst. Prof. Dept. of History
- Description of the Programme:

The workshop has been organised to make the students aware of the career opportunities in commerce. The speaker delivered his speech by giving so many opportunities in commerce. As per the feedback, it is clear that the expected outcomes of the programme have been fulfilled.

प्राचार्य

दिनांक 08/09/2023 रोजी साक्षरता दिनाचा कार्यक्रम घेण्यात आला. प्रविणा ओसवाल यांनी ' करीयरच्या संधी' या विषयावर मार्गदर्शन केले.