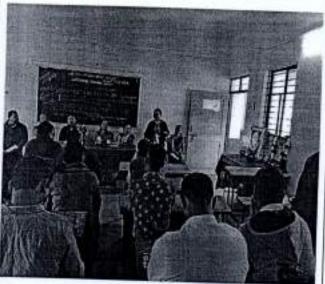

#### REORT OF PROGRAMM

Name of Programm - "ONE DAY WORKSHOP ON SNAKE COSERVATION" 12/10/2023

The department of Zoology organize the One day Workshop on Snake Cnservation . The chief of this program were Dr.satish Desai sir ., Dr. kambale madam , Dr. kokare sir , Prof. Navghare sir, Prof. Fadtare sir, Prof. Jangam Madam, Prof. Pawar sir, Prof Sakate sir and some B.Sc. student were present for this program .Anchoring done by Miss shneha Kamble . Mr. Nihal Bagwan sir Chief of Animal Rescue Team was gave presentation on how we onserve the snake, how we identify them according to its body structure. How we conserve the snake poisions, prof. varsha kasurde felicitate to Nihal bagwan sir. Mr. Nihal bagwan sir Interacting with student, answering very well to the students question. Principal sir also put his opinion and anchorage student for the same. Vote of thanks given by Prof Navghare sir.