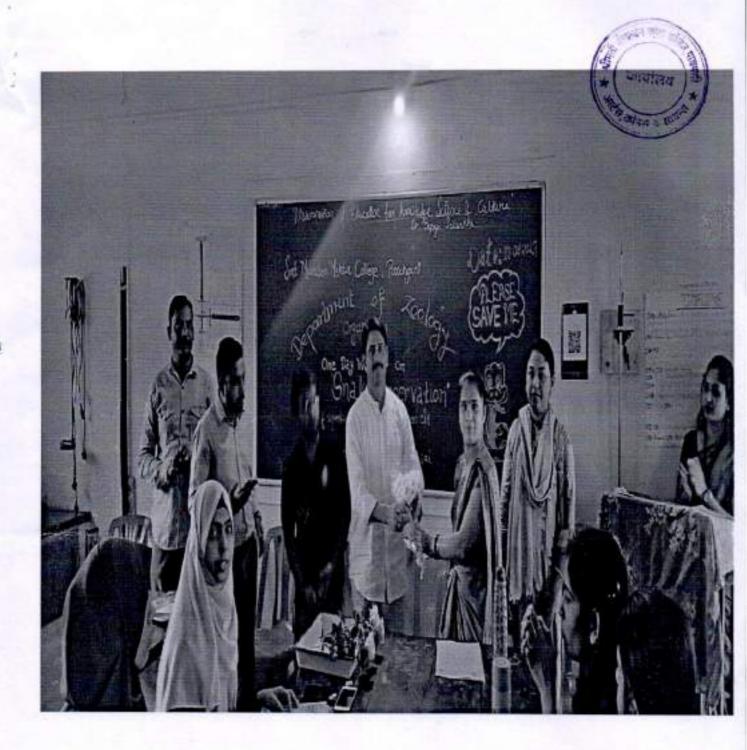

### Department of Zoology Academic Year 2023-24 Notice

Date: 10/10/2023

It is informed to the all and all staff members of Zoology Department and all students of B.Sc that the Department of Zoology is going to organize "One day Workshop On Snake Conservation " at 12/09/2023 at 11.30 am in Zoology Department. So please attend this Workshop on said time.

#### REORT OF PROGRAMM

Name of Programm - "ONE DAY WORKSHOP ON SNAKE COSERVATION" 12/10/2023

The department of Zoology organize the One day Workshop on Snake Cnservation . The chief of this program were Dr.satish Desai sir ., Dr. kambale madam , Dr. kokare sir , Prof. Navghare sir, Prof. Fadtare sir, Prof. Jangam Madam, Prof. Pawar sir, Prof Sakate sir and some B.Sc. student were present for this program .Anchoring done by Miss shneha Kamble . Mr. Nihal Bagwan sir Chief of Animal Rescue Team was gave presentation on how we onserve the snake, how we identify them according to its body structure. How we conserve the snake poisions, prof. varsha kasurde felicitate to Nihal bagwan sir. Mr. Nihal bagwan sir Interacting with student, answering very well to the students question. Principal sir also put his opinion and anchorage student for the same. Vote of thanks given by Prof Navghare sir.

### DEPARTMENT OF ZOOLOGY

Organizing

One Day workshop

On

**Snake Conservation** 

Date: 12<sup>e</sup> October 2023 Time: 11.30am onwards

Introduction and welcome: Prof. V. S. Kasurde

Chief guest: Mr. Nihal Bagwan

Gracious presence: Mr. Nikhil Thopate

Mr. Amey Bhilare

Miss Sanskriti Bongale

President: Prin. Dr. S. S. Desai

Vote of thanks: Prof. S. N. Nawghare

Anchoring: Miss. S. R. Gangawane

Shri Swami Vivekanand Shikshan Sanstha Kolhapur's