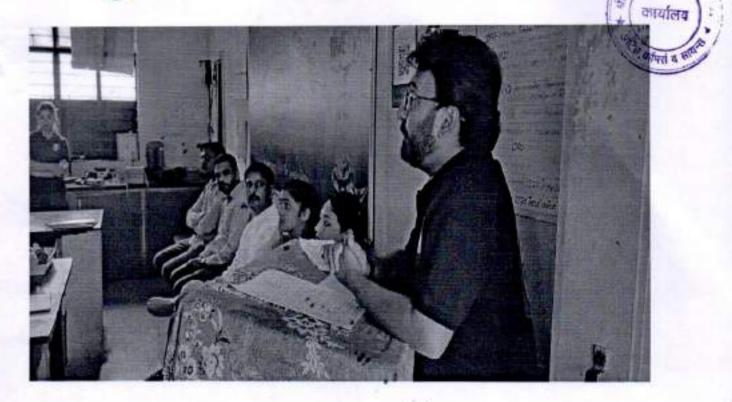

### Report of the Programme

Academic Year: 2023-24

- Type of the Programme: Curricular/Co-curricular/Extra-curricular
- Type of the Programme: Seminar/Conference/Workshop/Guest Lecture/Other
- Title of the Programme: One day Workshop on "Carrer in Accounting & Finance"
- Date: 08/09/2023 Time: 10 am to 2 pm
- Organising Dept./Committee/Cell: Commerce under NSS
- Place: Auditorium.
- Teacher Participants: 20
- Non-teaching Participants: 02
- Students Participants: 85
- Purpose: To make the students aware about career opportunities in commerce.
- Outcome: Students became aware of the career opportunities in commerce
- Details of the Programme:
  - 1. Introduction: Dr. A. Jafar , Dept. of Commerce
  - 2. Name of the Speaker: Hon. Pravina Oswal
  - 3. President: Principal Dr. Satish Desai
  - 4. Vote of Thanks: Mr. S. Bagade S, Asst. Prof. Dept. of Commerce
  - 5. Anchoring: Prof. Reshma Devare, Asst. Prof. Dept. of History
- Description of the Programme:

The workshop has been organised to make the students aware of the career opportunities in commerce. The speaker delivered his speech by giving so many opportunities in commerce. As per the feedback, it is clear that the expected outcomes of the programme have been fulfilled.