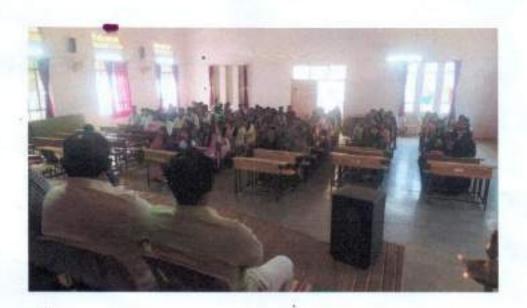

### Department of Zoology Academic Year 2023-24 Notice

Date: 10/10/2023

It is informed to the all and all staff members of Zoology Department and all students of B.Sc that the Department of Zoology is going to organize "One day Workshop On Snake Conservation " at 12/09/2023 at 11.30 am in Zoology Department. So please attend this Workshop on said time.

#### REORT OF PROGRAMM

Name of Programm - "ONE DAY WORKSHOP ON SNAKE COSERVATION" 12/10/2023

The department of Zoology organize the One day Workshop on Snake Cnservation . The chief of this program were Dr.satish Desai sir ., Dr. kambale madam , Dr. kokare sir , Prof. Navghare sir, Prof. Fadtare sir, Prof. Jangam Madam, Prof. Pawar sir, Prof Sakate sir and some B.Sc. student were present for this program .Anchoring done by Miss shneha Kamble . Mr. Nihal Bagwan sir Chief of Animal Rescue Team was gave presentation on how we onserve the snake, how we identify them according to its body structure. How we conserve the snake poisions, prof. varsha kasurde felicitate to Nihal bagwan sir. Mr. Nihal bagwan sir Interacting with student, answering very well to the students question. Principal sir also put his opinion and anchorage student for the same. Vote of thanks given by Prof Navghare sir.