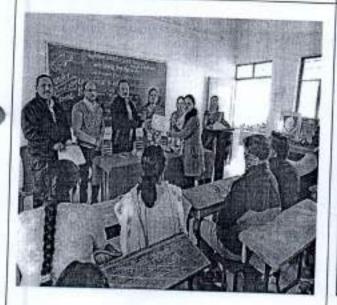

### Report of the Programme

Academic Year: 2023-24

- Type of the Programme: Curricular/Co-curricular/Extra-curricular
- Type of the Programme: Seminar/Conference/Workshop/Guest Lecture/Other
- Title of the Programme: One day Workshop on "Carrer in Accounting & Finance"
- Date: 08/09/2023 Time: 10 am to 2 pm
- Organising Dept./Committee/Cell: Commerce under NSS
- Place: Auditorium.
- Teacher Participants: 20
- Non-teaching Participants: 02
- Students Participants: 85
- Purpose: To make the students aware about career opportunities in commerce.
- Outcome: Students became aware of the career opportunities in commerce
- Details of the Programme:
  - 1. Introduction: Dr. A. Jafar , Dept. of Commerce
  - 2. Name of the Speaker: Hon. Pravina Oswal
  - 3. President: Principal Dr. Satish Desai
  - 4. Vote of Thanks: Mr. S. Bagade S, Asst. Prof. Dept. of Commerce
  - 5. Anchoring: Prof. Reshma Devare, Asst. Prof. Dept. of History
- Description of the Programme:

The workshop has been organised to make the students aware of the career opportunities in commerce. The speaker delivered his speech by giving so many opportunities in commerce. As per the feedback, it is clear that the expected outcomes of the programme have been fulfilled.