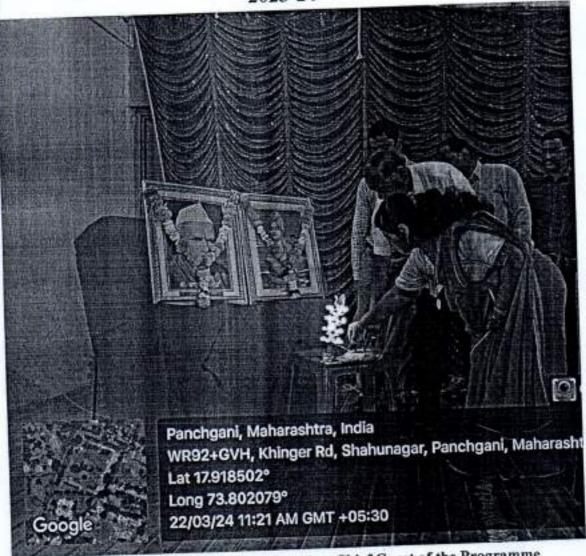

### Report of the Programme

Academic Year: 2023-24

- Type of the Programme: Curricular/Co-curricular/Extra-curricular
- Type of the Programme: Seminar/Conference/Workshop/Guest Lecture/Other
- Title of the Programme: One day Workshop on "Carrer in Accounting & Finance"
- Date: 08/09/2023 Time: 10 am to 2 pm
- Organising Dept./Committee/Cell: Commerce under NSS
- Place: Auditorium.
- Teacher Participants: 20
- Non-teaching Participants: 02
- Students Participants: 85
- Purpose: To make the students aware about career opportunities in commerce.
- Outcome: Students became aware of the career opportunities in commerce
- Details of the Programme:
  - 1. Introduction: Dr. A. Jafar , Dept. of Commerce
  - 2. Name of the Speaker: Hon. Pravina Oswal
  - 3. President: Principal Dr. Satish Desai
  - 4. Vote of Thanks: Mr. S. Bagade S, Asst. Prof. Dept. of Commerce
  - 5. Anchoring: Prof. Reshma Devare, Asst. Prof. Dept. of History
- Description of the Programme:

The workshop has been organised to make the students aware of the career opportunities in commerce. The speaker delivered his speech by giving so many opportunities in commerce. As per the feedback, it is clear that the expected outcomes of the programme have been fulfilled.