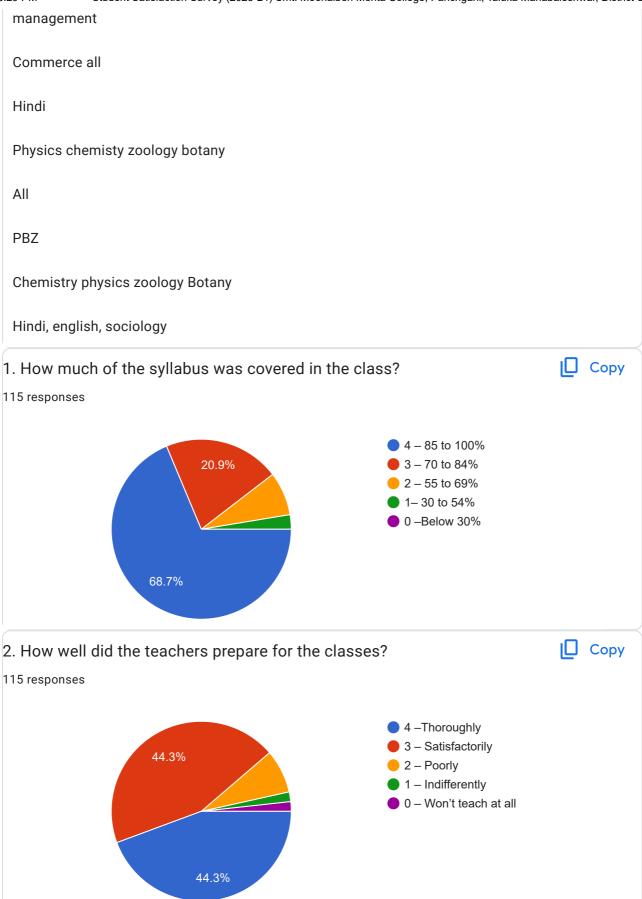

development, advance accountancy paper 1, advance accountancy paper 2, modern office

| 21. Give three observation / suggestions to improve the overall teaching – learning                                                                                                                                         |
|-----------------------------------------------------------------------------------------------------------------------------------------------------------------------------------------------------------------------------|
| experience in your institution.                                                                                                                                                                                             |
| 115 responses                                                                                                                                                                                                               |
| No                                                                                                                                                                                                                          |
| Good                                                                                                                                                                                                                        |
| No comments                                                                                                                                                                                                                 |
| Very good                                                                                                                                                                                                                   |
| Nice college                                                                                                                                                                                                                |
| No                                                                                                                                                                                                                          |
| No overall comments                                                                                                                                                                                                         |
| no suggetion                                                                                                                                                                                                                |
| 1. Interactive Learning Methods: Encouraging faculty to incorporate interactive teaching tools, such as case studies, group discussions, and hands-on projects, can make learning more engaging and practical for students. |
| 2. Skill Development Workshops: Organizing regular workshops or sessions focused on current industry trends, soft skills, and technology advancements will prepare students for real-world challenges.                      |
| 3. Feedback Mechanism: Establishing a structured and anonymous feedback system for students to share their views on teaching methods can help in continuous improvement and fostering a collaborative learning environment. |
| Need to take extra lecture Need to clear the doubts Need to identify doubt from group studies of students                                                                                                                   |
| В                                                                                                                                                                                                                           |
| Nice                                                                                                                                                                                                                        |
| Navnath Kisan Lokare                                                                                                                                                                                                        |
| Institute is Good they are helping us                                                                                                                                                                                       |
| K                                                                                                                                                                                                                           |