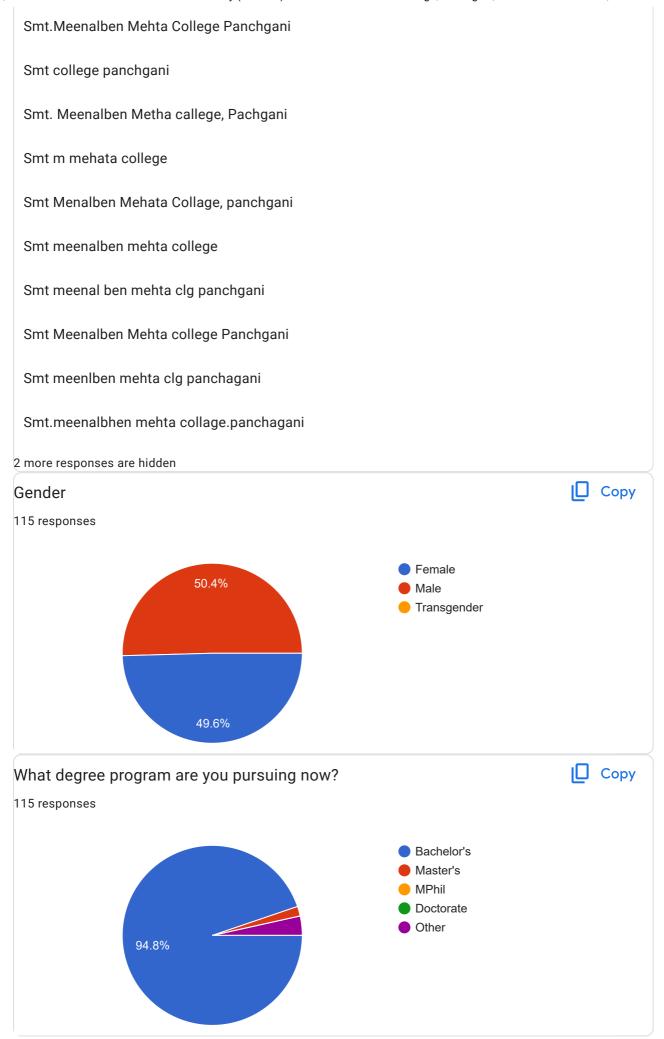

College, Panchgani

smt .meenalben Mehta collage panchgani

Smt. Meenalben Mehta College, Panchgani

Smt.Meenalben Mehata college. Panchgani Satara to

Smt Meanlbean Mehta College

Menalben College panchgani

Minalben mehata clg pachgani

Smt.Meenalben Mehta College, Panchgani

Smt meenal ben Mehta College

Shrimati minalben Mehta College Panchgani

Shrimati minalben Mehta College panchgani

Smt Minal Ben Mehta College

Meenal ben Mehata College Panchagani

Smt. Meenalben Mehta college. Panchgani

Meenal mehata college Panchgani

Smt. Meenalben Mehta College, Panchgani,

SMMC panchgani

Smt.Meenalben maheta college panchgani

Smt. Meenalben mehta college panchgani

Smt

Smt.Meenalben mehta college Panchgani

Smt Meenalben Mehta. College panchgani

S.m.m.c.panchgani

Smt m m clg pamchgani





| Name of student              |
|------------------------------|
| 115 responses                |
| Jadhav Gaurav Vilas          |
| chandrashekhar vinodgir giri |
| Ahmed Shaikh                 |
| Sufiya sadik nalband         |
| Pranita santosh sapkal       |
| Navnath Kisan Lokare         |
| Pankaj laxman jambekar       |
| Sanika Madhukar Hadambar     |
| Shweta baburao wagh          |
| Jadhav Ketan Subhash         |
| Atharv balkrush kadam        |
| Gole Harshad Ankush          |
| Kunal jagtap                 |
| Saloni shivaji gole          |
| Deshmukh kedar kundlikrao    |
| TANMAY VIRENDRA PAWAR        |
| Tanvi pandurang katkar       |
| Omkar sarjerao malusare      |
| Sandesh mahesh ingawale      |
| Akash Arun Shinde            |
| prasad sunil kadam           |

| N