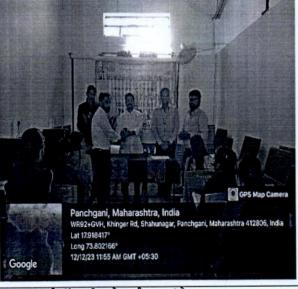

### **ICICI Bank Campus Interview Photo-2023-24**

सहभागी विद्यार्थ्यांना मार्गदर्शन करताना मा. मितेश आहेर सर

सहभागी विद्यार्थ्यांना मार्गदर्शन करताना प्राचार्य डॉ. सतीश देसाई सर

कार्यक्रमाचे आभार मानताना डॉ. अलिम जाफर सर

सहभागी विद्यार्थ्यांचे इंटरव्ह्यू घेताना मितेश आहेर सर

"ज्ञान विज्ञान आणि सुसंस्कार यांसाठी शिक्षण प्रसार"

शिक्षणमहर्षी डॉ. बापूजी साळुंखे