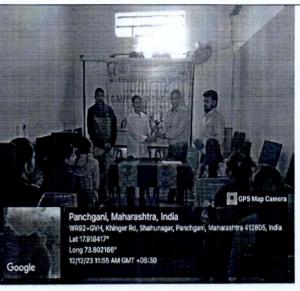

### **ICICI Bank Campus Interview Photo-2023-24**

सहभागी विद्यार्थ्यांना मार्गदर्शन करताना मा. मितेश आहेर सर

सहभागी विद्यार्थ्यांना मार्गदर्शन करताना प्राचार्य डॉ. सतीश देसाई सर

कार्यक्रमाचे आभार मानताना डॉ. अलिम जाफर सर

सहभागी विद्यार्थ्यांचे इंटरव्ह्यू घेताना मितेश आहेर सर

"ज्ञान विज्ञान आणि सुसंस्कार यांसाठी शिक्षण प्रसार"

शिक्षणमहर्षी डॉ. बापूजी साळुंखे