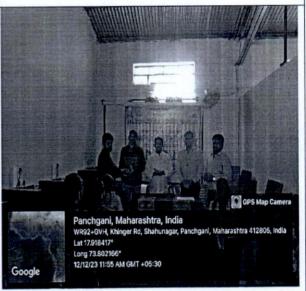

### **ICICI Bank Campus Interview Photo-2023-24**

कार्यक्रमाची प्रस्तावना करताना प्रा.केदार देशमुख सर

मितेश सर यांचे स्वागत करताना प्राचार्य डॉ. सतीश देसाई सर

मा.प्राचार्य डॉ.सतीश देसाई सर यांचे स्वागत करताना प्रा. अनिल वजाळे सर

प्लेसमेंट सेलचे विभाग प्रमुख प्रा. सुनील नवघरे सर यांचे स्वागत करताना डॉ.अलिम जाफर सर

"ज्ञान, विज्ञान आणि सुसंस्कार यांसाठी शिक्षण प्रसार"- शिक्षणमहर्षी डॉ.बापूजी साळुंखे SHRI SWAMI VIVEKANAND SHIKSHAN SANSTHA, KOLHAPUR'S