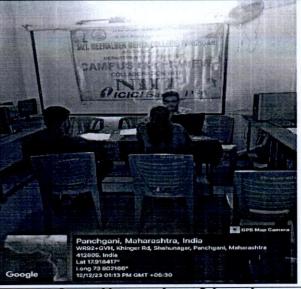

### **ICICI Bank Campus Interview Photo-2023-24**

कार्यक्रमाची प्रस्तावना करताना प्रा.केदार देशमुख सर

मितेश सर यांचे स्वागत करताना प्राचार्य डॉ. सतीश देसाई सर

मा.प्राचार्य डॉ.सतीश देसाई सर यांचे स्वागत करताना प्रा. अनिल वजाळे सर

प्लेसमेंट सेलचे विभाग प्रमुख प्रा. सुनील नवघरे सर यांचे स्वागत करताना डॉ.अलिम जाफर सर

"ज्ञान, विज्ञान आणि सुसंस्कार यांसाठी शिक्षण प्रसार"- शिक्षणमहर्षी डॉ.बापूजी साळुंखे SHRI SWAMI VIVEKANAND SHIKSHAN SANSTHA, KOLHAPUR'S