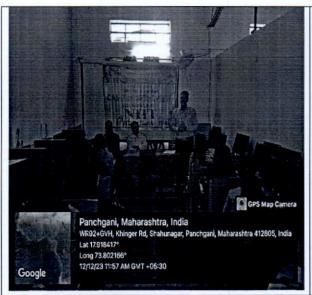

### **ICICI Bank Campus Interview Photo-2023-24**

कार्यक्रमाची प्रस्तावना करताना प्रा.केदार देशमुख सर

मितेश सर यांचे स्वागत करताना प्राचार्य डॉ. सतीश देसाई सर

मा.प्राचार्य डॉ.सतीश देसाई सर यांचे स्वागत करताना प्रा. अनिल वजाळे सर

प्लेसमेंट सेलचे विभाग प्रमुख प्रा. सुनील नवघरे सर यांचे स्वागत करताना डॉ.अलिम जाफर सर

"ज्ञान, विज्ञान आणि सुसंस्कार यांसाठी शिक्षण प्रसार"- शिक्षणमहर्षी डॉ.बापूजी साळुंखे SHRI SWAMI VIVEKANAND SHIKSHAN SANSTHA, KOLHAPUR'S