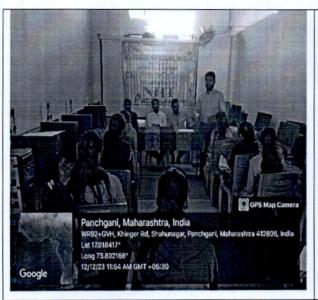

### **ICICI Bank Campus Interview Photo-2023-24**

कार्यक्रमाची प्रस्तावना करताना प्रा.केदार देशमुख सर

मितेश सर यांचे स्वागत करताना प्राचार्य डॉ. सतीश देसाई सर

मा.प्राचार्य डॉ.सतीश देसाई सर यांचे स्वागत करताना प्रा. अनिल वजाळे सर

प्लेसमेंट सेलचे विभाग प्रमुख प्रा. सुनील नवघरे सर यांचे स्वागत करताना डॉ.अलिम जाफर सर

"ज्ञान, विज्ञान आणि सुसंस्कार यांसाठी शिक्षण प्रसार"- शिक्षणमहर्षी डॉ.बापूजी साळुंखे SHRI SWAMI VIVEKANAND SHIKSHAN SANSTHA, KOLHAPUR'S