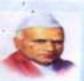

# स्वातंत्र्यसैनिक बाबुराव रामचंद्र ओंबळे (हयात नाहीत)

मुलाखत देणाऱ्याचे नाव : सुषमा शंकर ओंबळे (सून)

मु. आंब्रळ पो. खिंगर ता. महाबळेश्वर जि. सातारा

कार्यकाल:

कामगिरी :

पाचगणीत ब्राम्हणांची घरे जाळली, लोकांना स्वातंत्र्यलढ्यात सहभागी होण्यासाठी प्रेरित केले.

मृत्यू : ०२ ऑक्टोबर, १९८७ (आंब्रळ) वृद्धापकाळ