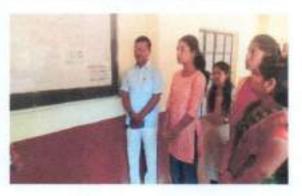

### Dept. of History Some Snap Shots of Wednesday, 09th August, 2023

# Wallpaper presentation on the occasion of "August Kranti Din"

Students and teachers present while Wallpaper Presentation

Dr. Sunita Gitte while welcoming all

Komal Umbarkar student of B. A. (History) 3<sup>rd</sup> year while introducing the Wallpaper