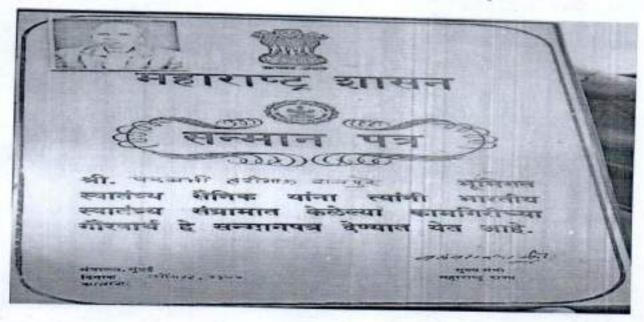

परवती हरिभाऊ राजपुरे भूमिगत स्वातंत्र्यसैनिक यांना त्यांनी भारतीय स्वातंत्र्य संग्रामात केलेल्या कामगिरीच्या गौरवार्थ मा. श्री.वसंतराव नाईक (तत्कालीन मुख्यमंत्री, महाराष्ट्र राज्य) यांच्या हस्ते सन्मानपत्र देण्यात आले होते.