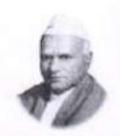

# स्वातंत्र्यसैनिक भिकू दाजी भिलारे (भिलारे गुरुजी)

नाव: भिकू दाजी भिलारे

जन्म : २६ नोव्हेंबर,१९१९

मृत्यू : १९जुलै, २०१७

पत्ता : मु. पो. भिलार ता. महाबळेश्वर जि. सातारा

शिक्षण : ७ वी

### पूर्वचरित्र :

जेष्ठ स्वातंत्र्य सैनिक कै.भिकू दाजी भिलारे यांचा जन्म २६ नोव्हेंबर, १९१९ रोजी महाबळेश्वर तालुक्यातील भिलार या गावी झाला. एका दुर्गम डोंगरी भागातील खेडयात जन्मलेला एक तरुण देशप्रेमाने भारावतो. प्रतिकूल परिस्थितीचे भान ठेऊन सेवा व देशभक्ती हेच ध्येय मानून त्यासाठी आपले संपूर्ण जीवन समर्पित करतो. अशा आदर्श कार्यकर्त्यांच्या मालिकेत भिलारे गुरुजी यांना अग्रस्थान द्यावे लागते.

भिलारे गुरुजींचे इयत्ता चौथी पर्यंतचे शिक्षण भिलार येथे, इ. ५ वी पाचगणी तर इ. ६ वी साठी महाबळेश्वर येथे प्रवेश घेतला. इ.स. १९३६ साली ते व्हर्नाक्यूलर फायनल म्हणजे मराठी सातवी पास झाले. दरम्यानच्या काळात त्यांचा विवाह वेणूताई यांचे वरोवर झाला.

### शैक्षणिक कार्य:

इ. स.१९३६ साली सातवी पास झाल्यानंतर १ मे, १९३७ रोजी ते शिक्षक म्हणून महाबळेश्वर येथे रुजू झाले.इ.स.१९३८ साली पाचगणी येथे शिक्षक म्हणून रुजू झाले .इ स १९३८ साली पंडित नेहरू पाचगणीस आले होते त्यावेळी त्यांच्या स्काउट पथकाने त्यांना सलामी दिली होती .शिक्षण प्रसाराचे कार्य करत असतना शाळेमध्ये तसेच गावामध्येही अस्पृश्यता निवारणाचे कार्य केले. त्याचवेळी त्यांचा राष्ट्रसेवा दलाशी संबंध आला व ते राष्ट्रसेवादलाचे तालुका प्रमुख झाले . या दलातर्फे महाबळेश्वर, वाई, जावली तालुक्यातील ९३ गावांचा ग्रामोन्नती संघ स्थापन करून त्यामार्फत गावोगावी प्रौढ शाळा सुरु केल्या. राष्ट्रसेवादलातील कार्यामुळे १९४२ च्या लढ्याकडे गुरुजी आकर्षित झाले. त्यांच्या उघड

### सामाजिक कार्य:

लोकिमित्र भिलारे गुरुजी यांना सत्यशोधक कार्याचा वारसा कुटुंबातूनच लाभल्याने इ.स. १९४३ ते ४५ च्या काळात सत्याशोधक चळवळीच्या धर्तींवर महाबळेश्वर, वाई व जावली तालुक्यातील ९३ गावांचा ग्रामोन्नती संघ स्थापन केला. या ग्रामोन्नती संघालाच गुरुजींच्या व स्थानिक लोकांच्या भाषेत 'दैव काशी' संबोधले जाते. या संघात त्या गावचे पाटील, जेष्ठ मंडळीना एकत्र आणून बालिबवाह आणि हुंडा प्रथेला विरोध केला. गावातील भांडणे पोलीस कचेरीत न नेता पंचांचा निर्णय मान्य करायचा. यासाठी ग्राम देवतेस साक्षी ठेऊन शपथ घेतली, तीच दैव काशी होय. त्यामुळे अनेक अनिष्ट प्रथांना आळा वसला.

### राजकीय कार्य:

स्वातंत्र्यपूर्व कालखंडात भिलारे गुरुजींनी शैक्षणिक, सामाजिक आणि राजकीय क्षेत्रात कार्य केले. त्याबरोबरच स्वातंत्र्योत्तर कालखंडातही आपल्या कार्याचा ठसा उमटवला. इ.स. १९४८ ते २०१७ या कालखंडातील त्यांचे राजकीय कार्य उल्लेखनीय आहे.

१. इ.स. १९४८ ते १९५२ - तालुका कॉग्रेस कमिटी अध्यक्ष व जिल्हा कॉग्रेस कमिटी कार्यकारिणी सदस्य म्हणून काम केले.

२. इ.स. १९५२ ते १९६१ या काळात सर्वोदय योजनेचे संचालक म्हणून कार्य केले.

 इ.स. १९६२ ते १९७२ व १९७८ ते १९८०-८१ विधानसभा सदस्य म्हणून डोंगराळ भागाचे व धरणग्रस्तांचे प्रश्न गुरुजींनी विधानसभेत मांडले.

४. इ.स. १९८८ ते १९९४ या काळात सातारा जिल्हा मध्यवर्ती बँकेचे संचालक व अध्यक्ष म्हणून कार्य केले.

५. इ.स. १९९१ ते १९९५ या काळात त्यांनी सातारा जिल्हा स्वातंत्र्य सैनिक समिती अध्यक्ष म्हणून कार्य केले.

६. इ.स. २०१० मध्ये ते महाराष्ट्र राज्य स्वातंत्र्य सैनिक उच्चाधिकार समिती सदस्य सचिव म्हणून कार्यरत होते.

इ.स. १९६२ ते १९८० अशी तब्बल १८ वर्ष ते आमदार होते. त्यापैकी १२ वर्ष त्यांनी जावली तालुक्याचे प्रतिनिधित्व केले. तर ६ वर्ष विधान परिषदेवर होते. आमदार म्हणून त्यांनी जावली तालुक्यातील अनेक प्रश्नांची तड लावण्यात यश मिळवले. सामाजिक व राजकीय क्षेत्रातील योगदानाबद्दल त्यांना अनेक पुरस्कारांनी गौरवण्यात आले होते. १९ जुलै, २०१७ रोजी भि. दा. भिलारे ऊर्फ भिलारे गुरुजी यांचे वृद्धापकाळाने निधन झाले. ते ९८ वर्षांचे होते.

सहभागामुळे गुरुजींवर आक्षेप येऊ लागल्यामुळे १९४३ साली नोकरी सोडून त्यांनी स्वातंत्र्यलढ्यात उडी घेतली.

### स्वातंत्र्यलढ्यातील कार्यः

राष्ट्रसेवादलाचे काम करत असताना गुरुजींचा परिचय दादा धर्माधिकारी, ग.प्र.प्रधान,एस. एम.जोशी,इ.शी झाला. त्यावेळी शिविरातून चर्चासत्रातून स्वातंत्र्य चळवळीला वेगळी दिशा प्राप्त झाली होती. इ. स.१९४२ नंतर ते स्वातंत्र्य लढ्यासाठी चाललेल्या सभा संमेलनाला हजर राहू लागले. त्यावेळी त्यांचा किसन वीरांशी परिचय झाला. भिलार हे गाव दुर्गम व डोंगरी भागात असल्याने अनेक भूमिगत कार्यकर्ते भिलार येथे आश्रयास येऊ लागले. त्यांच्या राहण्याची, जेवणाची आणि औषधोपचाराची सोय भिलार गावचे लोक व गुरुजी स्वत: करीत असत. असेच निरनिराळ्या ठिकाणी निरोप पोहोचविणे,पत्रे पोहोचिविणे, गुप्त पत्रके आणणे, ती खेडोपाडी वाटणे यासाठी पाचगणी ते मुंबई असा सायकल वरून प्रवास केला. गुरुजीना शंकरराव देव, अच्युतराव पटवर्धन, यशवंतराव चव्हाण, आवासाहेब वीर, वसंतदादा पाटील, ना.ग.गोरे, क्रांतीसिह नाना पाटील, विनोबा भावे, साने गुरुजी, महात्मा गांधी, पंडित नेहरू यांचा सहवास लाभला. १९४४ साली म. गांधी पांचगणी येथे आले होते, त्यावेळी सेवादलामार्फात दर ८ तासाला २ कार्यकर्ते त्यांच्या सेवला दिले होते.

### महात्मा गांधीजींचे प्राण रक्षण :

इ.स. १९४४ साली म. गांधीजींची तुरुंगातून सुटका झाली व ते मलेरियाने आजारी पडले. डॉक्टरांच्या सल्ल्यानुसार जुलै महिन्यात विश्रांतीसाठी ते पाचगणी येथे आले. तेथे त्यांचा मुक्काम दिलखप नावाच्या बंगल्यात होता. त्यांची सायंकाळची प्रार्थना बाथा हायस्कूलच्या हॉल मध्ये होत असे. तेथे प्रार्थना सुरु होण्यापूर्वी चार तरुण रामंपुरी चाकू उगारून गन्दिजींच्या दिशेने येण्याचा प्रयत्न करीत होते. हा पवित्रा पाहिल्याबरोबर भिलारे गुरुजी, डॉ. सावंत, भाऊसाहेब भिलारे, वाबुराव ओंबळे, बापूसाहेब उंबरकर, मणिभाई पुरोहित यांनी त्यांना अडबिले. ते चार तरुण म्हणजे नातुराम गोडसे, गोपाळ गोडसे, करकरे व आपटे होते. भिलारे गुरुजींनी नथुराम गोडसेच्या हातातील चाकू काढून घेतला व त्यांना हॉलच्या बाहेर काढले. हा गांधीजींवर झालेला पहिला खुनी हल्ला होता. हा हल्ला परतवून लावण्यात भिलारे गुरुजींचे मोठे योगदान होते. यावेळी पाचगणीला कस्तुरबा, खान अब्दुल गफारखान, महादेव भाई, मौलाना आझाद, सरदार पटेल, सी. राजगोपालाचारी ही मंडळी वापुजीबरोबर होती.