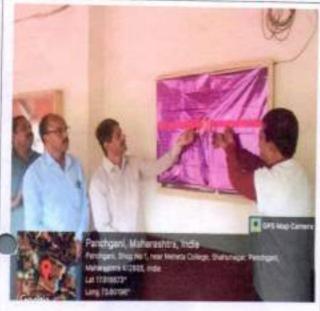

### भितिपत्रिका अहवाल '

ज्ञान, विज्ञान आणि सुसंस्कार यांसाठी शिक्षणप्रसार- शिक्षणमहर्षी डॉ. बापूजी सालुंखे जी के इस ब्रीद से प्रेरित श्री स्वामी विवेकानंद शिक्षक संस्था, कोल्हापुर संचालित श्रीमती मीनलबेन महेता कॉलेज,पांचगणी में हिंदी विभाग की ओर से दि.२७/०९/२०२३ को हिंदी दिन के अवसर पर 'शब्दशिल्प' भितिपत्रिका का आयोजन किया गया | इस सुअवसर पर दि.२७/०९/२०२३ को हिंदी भितिपत्रिका का विमोचन महाविद्यालय के प्रधानाचार्य डॉ.सतीश देसाई सर जी तथा प्रमुख अथिति प्रा.सुधाकर शिंदे जी ने अपने कर कमलों से किया।

छात्रों में राष्ट्रभाषा हिंदी भाषा के विषय में आत्मविश्वास और आत्मीयता निर्माण करने के उद्देश्य से महाविद्यालय में हिंदी दिन के अवसर पर 'शब्दशिल्प' मितिपत्रिका का आयोजन किया गया ।

विमोचन के समय महाविद्यालय के प्रधानाचार्य डॉ.सतीश देसाई सर जी तथा प्रमुख अतिथि प्रमुख अथिति प्रा.सुधाकर शिंदे जी ने 'शब्दशिल्प' मितिपत्रिका का महत्व समझाकर जागतिक भूमंडलीकरण में छात्रों में लेखन की रूचि बढ़ने में इस मितिपत्रिका के योगदान की प्रशंसा की । साथ ही इस प्रकार हिंदी भाषा का लेखन छात्रों में हर दिन के व्यवहार में लाने का अहवान किया । इस सुअवसर पर सभी सहकारी प्राध्यापक भाई-बहनें,छात्र – छात्राएँ तथा अन्य सभी कर्मचारियों ने उपस्थिति दर्शायी ।