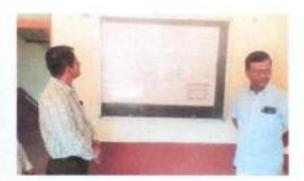

# हिंदी दिन समारोह (2023-28)

"शब्दशिल्प"मितीपविका का उद्घाटन करते हुए अधिति प्रा.सुधाकर शिंदे और प्रधानाचार्य डॉ. सतिश देसाई "शब्दशिल्प"मितीपविका की जानकारी देती हुई बी.ए.। कि छाना कोमल मोरे

हिंदी दिन समारोह का उद्घाटन तथा दीप प्रज्वलन करते हुए अधिति प्रा.सुधाकर शिंदे, प्रधानाचार्य डॉ. सतिश देसाई, प्रा.नरेंद्र फहतरे और डॉ.कोकरे सर हिंदी दिन समारीह में प्रस्ताविक करते समय हिंदी विभाग प्रमुख पा.नरेंद्र फडतरे

### भितिपत्रिका अहवाल '

ज्ञान, विज्ञान आणि सुसंस्कार यांसाठी शिक्षणप्रसार- शिक्षणमहर्षी डॉ. बापूजी सालुंखे जी के इस ब्रीद से प्रेरित श्री स्वामी विवेकानंद शिक्षक संस्था, कोल्हापुर संचालित श्रीमती मीनलबेन महेता कॉलेज,पांचगणी में हिंदी विभाग की ओर से दि.२७/०९/२०२३ को हिंदी दिन के अवसर पर 'शब्दशिल्प' भितिपत्रिका का आयोजन किया गया | इस सुअवसर पर दि.२७/०९/२०२३ को हिंदी भितिपत्रिका का विमोचन महाविद्यालय के प्रधानाचार्य डॉ.सतीश देसाई सर जी तथा प्रमुख अथिति प्रा.सुधाकर शिंदे जी ने अपने कर कमलों से किया।