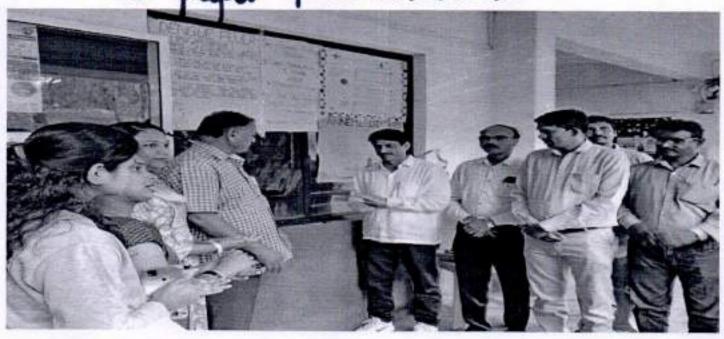

#### REORT OF PROGRAMM

Name of Programm - Wall Paper On "World Microorganism Day" 18/09/2023

The department of Zoology organize the wall paper presentation on the occasion of world microorganism day . The chief of this program were Dr.satish Desai sir . Dr. kambale madam , Dr. kokare sir , Prof. Navghare sir, Prof. Fadtare sir, Prof. Jangam Madam, Prof. Pawar sir, Prof Sakate sir and some B.Sc. student were present for this program .Anchoring done by Miss shneha Kamble . Miss priyanka yadav gave us information about the world microorganism day, the imp of this day, explaining chart and inform us about various kind of microorganism, prof. varsha kasurde talk about various disease spared by various microbes and how we protect us from tese all. Principal sir also put his opinion and anchorage student for the same. Thank s given by Musaif warunkar.