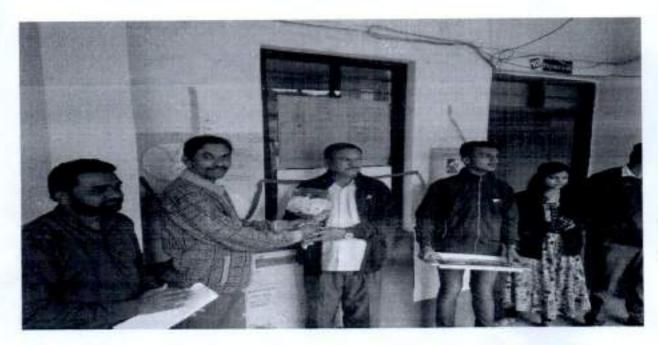

श्रीमती मीनलबेन महेता कॉलेज पाचगणी, अर्थशास्त्र विभागाच्या वतीने भित्तिपत्रिकेचे प्रकाशन करण्यात आले. G 20 आणि भारत या विषयावर भित्तिपत्रिका तयार करण्यात आली होती सन 2023 मध्ये G20 देशांचे नवी दिल्ली येथे वार्षिक अधिवेशन पार पडले या अधिवेशनाचे संयोजन भारत सरकारने केले होते या अधिवेशनामध्ये झालेल्या प्रमुख चर्चा तसेच ध्येयधोरणे यावरती ही भित्तीपत्रिका तयार करण्यात आली होती भीतीपत्रिकेच्या उद्घाटनाकरिता प्रमुख पाहुणे शिवाजी विद्यापीठ अर्थशास्त्र परिषदेचे कार्यवाह मा. डॉ. संजय धोंडे तसेच महाविद्यालयातील अर्थशास्त्र विभाग प्रमुख डॉ. तुकाराम राबाडे हे होते महाविद्यालयातील अर्थशास्त्र विभागाची विद्यार्थिनी कुमारी कवी हिने पाहुण्यांचे स्वागत केले तर भित्तिपत्रके विषयी माहिती कुमारी ढेबे या विद्यार्थिनी दिली या कार्यक्रमाचे आभार कुमारी राजपुरे या विद्यार्थिनीने मांडले या भितीपत्रिकेच्या प्रकाशानाकरिता महाविद्यालयातील प्राध्यापक व विद्यार्थी उपस्थित होते.

### G 20 आणि भारत या विषयावर भित्तिपत्रिका प्रकाशन क्षणचित्रे

डॉ. तुकाराम राबाडे Head,

Department of Economics, Smit Meenalbon Mehta College, Panchgani डाँ. सतीश देसाई प्रकारी प्राचारी श्रीमती मीनलबेन महेता कॉलेज,पाचगणी (आर्टस्, कॉमर्स ॲण्ड सायन्स) ता.महाबळेश्यर, जि.सातारा-41280ई ।। ज्ञान,विज्ञान आणि सुसंस्कार यांसाठी शिक्षणप्रसार ।। -शिक्षणमहर्शी औं अपूजी साळुखे श्री स्वामी विवेकानंद शिक्षण संस्था, कोल्हापूर संचलित,