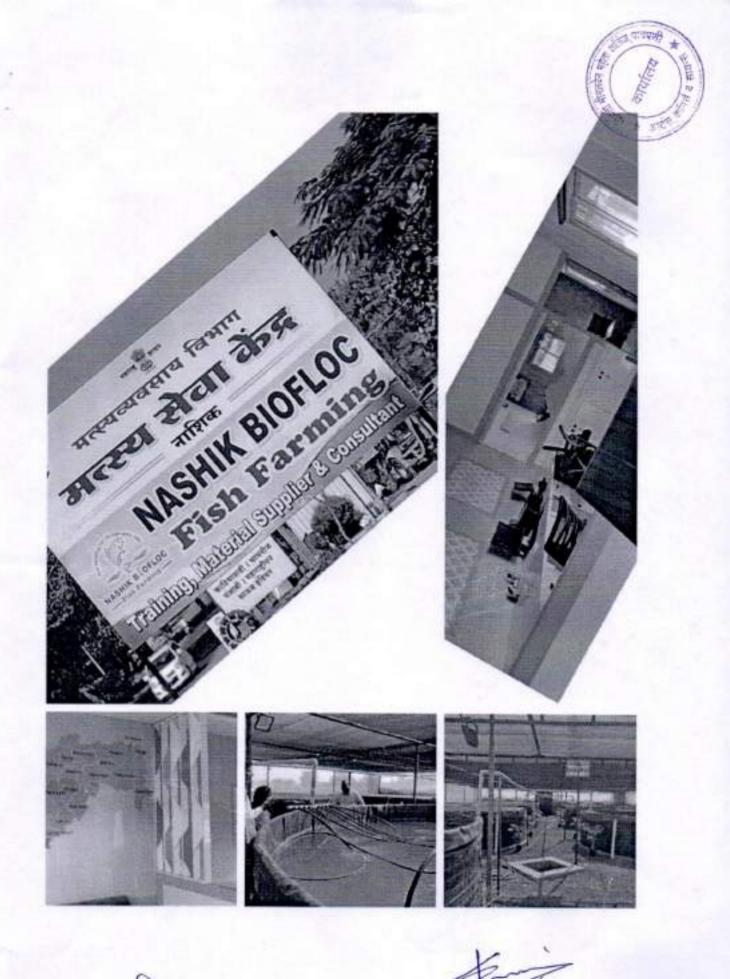

ioflocks technology unit. This project expensive up to 20 Lack. Mr. Sonavane conducted the all traning program of gov. of Maharashtra an the fishery department. The told about how to physiology of maintain for fish growth, then we have proved the food which are rich by amino acid and protein. Then we visited to lad of fishery wher of water sampale has tested. Then tested of protein of fish body. Examine parasite present into fish body. It also examine ecto and indo parasite of fish body. In this wey end of tranning program and fild visit. Then all participant visiting to panchvati temple Nashik. It is one of historical temple of Maharashtra.

Head,

Department of Zoology,

Smt. Megasibes Mehta College, Panchgani

PRINCIPAL
PRINCIPAL
Panchgani
(Arts, Commerce & Science)

कार्यालय

कामसं व



Head,
Department of Zoology.
Smt. Meenalben Mehra College, Panchgeni

PRINCIPAL
Smt. Meenalben Mehta College, Panchgani
(Arts, Commerce & Science)
Yal. Mahabaleshwar, Dist, Satara.





Head,
Department of Zoology,
Smt. Meenalben Mehta College, Panchgani

PRINCIPAL
Smt. Meenalben Mehta College, Panchgani
(Arts. Commerce & Science)
Fel. Mahabaleshwar, Dist. Satara.



Bioftocks Unit Nashik

Smt. Meenalben Mehra College, Panchgani

PRINCIPAL Smt. Meenniben Mohts College, Panchgani (Arts, Communice & Science)
Tal. Mahabaleshwar, Dist. Satara.

field visit / study tour 25/12/cm



Bioflocks Unif Mashik.









Ozarkhed Dam, Nashik

PRINCIPAL

Smt. Meenalben Mehts College, Panchr-(Arts, Commance & Science) Tal. Mahabaleshwar, Dist. Satara.

Head, Smt. Meet althout Mehra College, Panchgani B