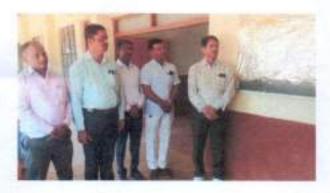

# हिंदी दिन समारोह (2023-28)

"शब्दशिल्प"मितीपविका का उद्घाटन करते हुए अधिति प्रा.सुधाकर शिंदे और प्रधानाचार्य डॉ. सतिश देसाई "शब्दशिल्प"मितीपविका की जानकारी देती हुई बी.ए.। कि छाना कोमल मोरे

हिंदी दिन समारोह का उद्घाटन तथा दीप प्रज्वलन करते हुए अधिति प्रा.सुधाकर शिंदे, प्रधानाचार्य डॉ. सतिश देसाई, प्रा.नरेंद्र फहतरे और डॉ.कोकरे सर हिंदी दिन समारीह में प्रस्ताविक करते समय हिंदी विभाग प्रमुख पा.नरेंद्र फडतरे

### भितिपत्रिका अहवाल '

ज्ञान, विज्ञान आणि सुसंस्कार यांसाठी शिक्षणप्रसार- शिक्षणमहर्षी डॉ. बापूजी सालुंखे जी के इस ब्रीद से प्रेरित श्री स्वामी विवेकानंद शिक्षक संस्था, कोल्हापुर संचालित श्रीमती मीनलबेन महेता कॉलेज,पांचगणी में हिंदी विभाग की ओर से दि.२७/०९/२०२३ को हिंदी दिन के अवसर पर 'शब्दशिल्प' भितिपत्रिका का आयोजन किया गया | इस सुअवसर पर दि.२७/०९/२०२३ को हिंदी भितिपत्रिका का विमोचन महाविद्यालय के प्रधानाचार्य डॉ.सतीश देसाई सर जी तथा प्रमुख अथिति प्रा.सुधाकर शिंदे जी ने अपने कर कमलों से किया।