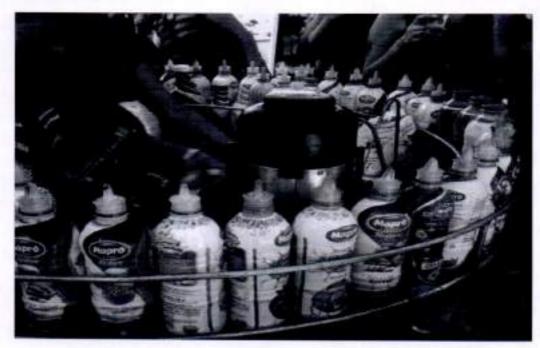

#### REORT OF PROGRAMM

Name of Programm - Wall Paper On "World Microorganism Day" 18/09/2023

The department of Zoology organize the wall paper presentation on the occasion of world microorganism day . The chief of this program were Dr.satish Desai sir . Dr. kambale madam , Dr. kokare sir , Prof. Navghare sir, Prof. Fadtare sir, Prof. Jangam Madam, Prof. Pawar sir, Prof Sakate sir and some B.Sc. student were present for this program .Anchoring done by Miss shneha Kamble . Miss priyanka yadav gave us information about the world microorganism day, the imp of this day, explaining chart and inform us about various kind of microorganism, prof. varsha kasurde talk about various disease spared by various microbes and how we protect us from tese all. Principal sir also put his opinion and anchorage student for the same. Thank s given by Musaif warunkar.