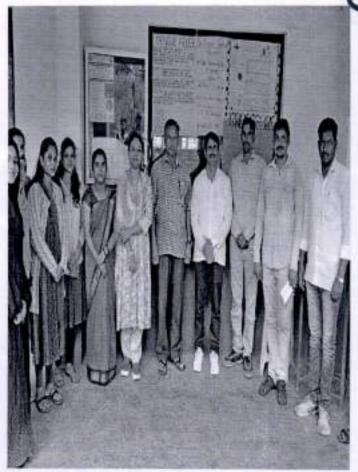

#### REORT OF PROGRAMM

Name of Programm - Wall Paper On "World Microorganism Day" 18/09/2023

The department of Zoology organize the wall paper presentation on the occasion of world microorganism day . The chief of this program were Dr.satish Desai sir . Dr. kambale madam , Dr. kokare sir , Prof. Navghare sir, Prof. Fadtare sir, Prof. Jangam Madam, Prof. Pawar sir, Prof Sakate sir and some B.Sc. student were present for this program .Anchoring done by Miss shneha Kamble . Miss priyanka yadav gave us information about the world microorganism day, the imp of this day, explaining chart and inform us about various kind of microorganism, prof. varsha kasurde talk about various disease spared by various microbes and how we protect us from tese all. Principal sir also put his opinion and anchorage student for the same. Thank s given by Musaif warunkar.