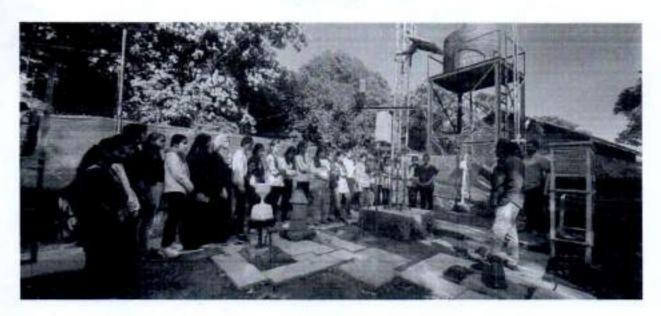

who explained us function, working, scope and application of Automatic Weather Station (AWS) and of Self Recording Rain Guage. We also got guidance from Mr. Surendra Dharmik and Mr. Hrishikesh Shelar during visit.

We expressed our gratitude to all officers and personnel of High Altitude Cloud Physics Laboratory. We all then move to college and reached about at 5:30 pm.

Regards, Sunil Niwrutti Nawghare Asst. Professor in Physics. Smt. Meenalben Mehta College, Panchgani Taluka Mahabaleshwar District Satara. Pin 412805.

Head
Department of Physics
Smt. Meenalben Mehta College, Panchgani
(Arts, Commerce & Science)

CONTROL OF THE PARTY OF THE PAR

Smc Meenalben Mehta College, Panchgani (Arts, Commerce & Science) Tal. Mahabaleshwar, Dist. Satara

Tour Photos Department of Physics (2023-24)





Mr. Vishal Ramchandran Sir explains working of the instruments.

Head
Department of Physics
Smt. Meenalben Mehta College, Panchymii
(Arts, Commerce & Science)

TO PRINCIPAL Sint. Meenalben Mehta College, Panchgani (Arts, Commerce & Science) Tal. Mahabaleshwar, Dist.Satara

Tour Photos Department of Physics (2023-24)



Thermograph. Credit: High Altitude Physics Laboratory



Hair Hydrograph. Credit: High Altitude Physics Laboratory

ASSI

Head
Department of Physice
Smt. Meenalben Mehta College, Panchgani
(Arts, Commerce & Science)



Smt. Meenalben Mehta College, Panchgani (Arts, Commerce & Science) Tal. Mahabaleshwar, Dist.Satara