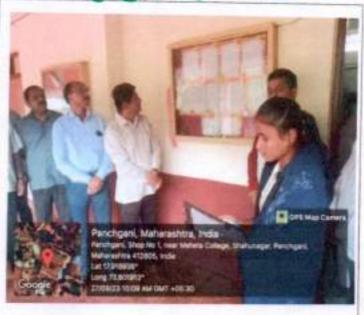

### भितिपत्रिका अहवाल '

ज्ञान, विज्ञान आणि सुसंस्कार यांसाठी शिक्षणप्रसार- शिक्षणमहर्षी डॉ. बापूजी सालुंखे जी के इस ब्रीद से प्रेरित श्री स्वामी विवेकानंद शिक्षक संस्था, कोल्हापुर संचालित श्रीमती मीनलबेन महेता कॉलेज,पांचगणी में हिंदी विभाग की ओर से दि.२७/०९/२०२३ को हिंदी दिन के अवसर पर 'शब्दशिल्प' भितिपत्रिका का आयोजन किया गया | इस सुअवसर पर दि.२७/०९/२०२३ को हिंदी भितिपत्रिका का विमोचन महाविद्यालय के प्रधानाचार्य डॉ.सतीश देसाई सर जी तथा प्रमुख अथिति प्रा.सुधाकर शिंदे जी ने अपने कर कमलों से किया।

छात्रों में राष्ट्रभाषा हिंदी भाषा के विषय में आत्मविश्वास और आत्मीयता निर्माण करने के उद्देश्य से महाविद्यालय में हिंदी दिन के अवसर पर 'शब्दशिल्प' मितिपत्रिका का आयोजन किया गया ।

विमोचन के समय महाविद्यालय के प्रधानाचार्य डॉ.सतीश देसाई सर जी तथा प्रमुख अतिथि प्रमुख अथिति प्रा.सुधाकर शिंदे जी ने 'शब्दशिल्प' मितिपत्रिका का महत्व समझाकर जागतिक भूमंडलीकरण में छात्रों में लेखन की रूचि बढ़ने में इस मितिपत्रिका के योगदान की प्रशंसा की । साथ ही इस प्रकार हिंदी भाषा का लेखन छात्रों में हर दिन के व्यवहार में लाने का अहवान किया । इस सुअवसर पर सभी सहकारी प्राध्यापक भाई-बहनें,छात्र – छात्राएँ तथा अन्य सभी कर्मचारियों ने उपस्थिति दर्शायी ।