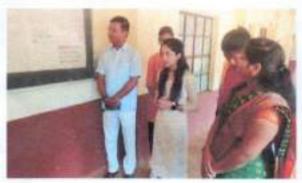

### Dept. of History Some Snap Shots of Wednesday, 09th August, 2023

# Wallpaper presentation on the occasion of "August Kranti Din"

Students and teachers present while Wallpaper Presentation

Dr. Sunita Gitte while welcoming all

Komal Umbarkar student of B. A. (History) 3<sup>rd</sup> year while introducing the Wallpaper