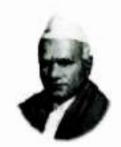

# स्वातंत्र्यसैनिक भिकू दाजी भिलारे (भिलारे गुरुजी)

नाव: भिकू दाजी भिलारे

जन्म : २६ नोव्हेंबर,१९१९

मृत्यू : १९जुलै, २०१७

पत्ता : मु. पो. भिलार ता. महाबळेश्वर जि. सातारा

शिक्षण : ७ वी

### पूर्वचरित्र :

जेष्ठ स्वातंत्र्य सैनिक कै.भिकू दाजी भिलारे यांचा जन्म २६ नोव्हेंबर, १९१९ रोजी महाबळेश्वर तालुक्यातील भिलार या गावी झाला. एका दुर्गम डोंगरी भागातील खेडयात जन्मलेला एक तरुण देशप्रेमाने भारावतो. प्रतिकूल परिस्थितीचे भान ठेऊन सेवा व देशभक्ती हेच ध्येय मानून त्यासाठी आपले संपूर्ण जीवन समर्पित करतो. अशा आदर्श कार्यकर्त्यांच्या मालिकेत भिलारे गुरुजी यांना अग्रस्थान द्यावे लागते.

भिलारे गुरुजींचे इयत्ता चौथी पर्यंतचे शिक्षण भिलार येथे, इ. ५ वी पाचगणी तर इ. ६ वी साठी महाबळेश्वर येथे प्रवेश घेतला. इ.स. १९३६ साली ते व्हर्नाक्यूलर फायनल म्हणजे मराठी सातवी पास झाले. दरम्यानच्या काळात त्यांचा विवाह वेणूताई यांचे वरोवर झाला.

### शैक्षणिक कार्य:

इ. स.१९३६ साली सातवी पास झाल्यानंतर १ मे, १९३७ रोजी ते शिक्षक म्हणून महाबळेश्वर येथे रुजू झाले.इ.स.१९३८ साली पाचगणी येथे शिक्षक म्हणून रुजू झाले .इ स १९३८ साली पंडित नेहरू पाचगणीस आले होते त्यावेळी त्यांच्या स्काउट पथकाने त्यांना सलामी दिली होती .शिक्षण प्रसाराचे कार्य करत असतना शाळेमध्ये तसेच गावामध्येही अस्पृश्यता निवारणाचे कार्य केले. त्याचवेळी त्यांचा राष्ट्रसेवा दलाशी संबंध आला व ते राष्ट्रसेवादलाचे तालुका प्रमुख झाले . या दलातर्फे महाबळेश्वर, वाई, जावली तालुक्यातील ९३ गावांचा ग्रामोन्नती संघ स्थापन करून त्यामार्फत गावोगावी प्रौढ शाळा सुरु केल्या. राष्ट्रसेवादलातील कार्यामुळे १९४२ च्या लढ्याकडे गुरुजी आकर्षित झाले. त्यांच्या उघड

### सामाजिक कार्य:

लोकिमित्र भिलारे गुरुजी यांना सत्यशोधक कार्याचा वारसा कुटुंबातूनच लाभल्याने इ.स. १९४३ ते ४५ च्या काळात सत्याशोधक चळवळीच्या धर्तींवर महाबळेश्वर, वाई व जावली तालुक्यातील ९३ गावांचा ग्रामोन्नती संघ स्थापन केला. या ग्रामोन्नती संघालाच गुरुजींच्या व स्थानिक लोकांच्या भाषेत 'दैव काशी' संबोधले जाते. या संघात त्या गावचे पाटील, जेष्ठ मंडळीना एकत्र आणून बालिबवाह आणि हुंडा प्रथेला विरोध केला. गावातील भांडणे पोलीस कचेरीत न नेता पंचांचा निर्णय मान्य करायचा. यासाठी ग्राम देवतेस साक्षी ठेऊन शपथ घेतली, तीच दैव काशी होय. त्यामुळे अनेक अनिष्ट प्रथांना आळा वसला.

### राजकीय कार्य:

स्वातंत्र्यपूर्व कालखंडात भिलारे गुरुजींनी शैक्षणिक, सामाजिक आणि राजकीय क्षेत्रात कार्य केले. त्याबरोबरच स्वातंत्र्योत्तर कालखंडातही आपल्या कार्याचा ठसा उमटवला. इ.स. १९४८ ते २०१७ या कालखंडातील त्यांचे राजकीय कार्य उल्लेखनीय आहे.

१. इ.स. १९४८ ते १९५२ - तालुका कॉग्रेस कमिटी अध्यक्ष व जिल्हा कॉग्रेस कमिटी कार्यकारिणी सदस्य म्हणून काम केले.

२. इ.स. १९५२ ते १९६१ या काळात सर्वोदय योजनेचे संचालक म्हणून कार्य केले.

 इ.स. १९६२ ते १९७२ व १९७८ ते १९८०-८१ विधानसभा सदस्य म्हणून डोंगराळ भागाचे व धरणग्रस्तांचे प्रश्न गुरुजींनी विधानसभेत मांडले.

४. इ.स. १९८८ ते १९९४ या काळात सातारा जिल्हा मध्यवर्ती बँकेचे संचालक व अध्यक्ष म्हणून कार्य केले.

५. इ.स. १९९१ ते १९९५ या काळात त्यांनी सातारा जिल्हा स्वातंत्र्य सैनिक समिती अध्यक्ष म्हणून कार्य केले.

६. इ.स. २०१० मध्ये ते महाराष्ट्र राज्य स्वातंत्र्य सैनिक उच्चाधिकार समिती सदस्य सचिव म्हणून कार्यरत होते.

इ.स. १९६२ ते १९८० अशी तब्बल १८ वर्ष ते आमदार होते. त्यापैकी १२ वर्ष त्यांनी जावली तालुक्याचे प्रतिनिधित्व केले. तर ६ वर्ष विधान परिषदेवर होते. आमदार म्हणून त्यांनी जावली तालुक्यातील अनेक प्रश्नांची तड लावण्यात यश मिळवले. सामाजिक व राजकीय क्षेत्रातील योगदानाबद्दल त्यांना अनेक पुरस्कारांनी गौरवण्यात आले होते. १९ जुलै, २०१७ रोजी भि. दा. भिलारे ऊर्फ भिलारे गुरुजी यांचे वृद्धापकाळाने निधन झाले. ते ९८ वर्षांचे होते.

सहभागामुळे गुरुजींवर आक्षेप येऊ लागल्यामुळे १९४३ साली नोकरी सोडून त्यांनी स्वातंत्र्यलढ्यात उडी घेतली.

### स्वातंत्र्यलढ्यातील कार्यः

राष्ट्रसेवादलाचे काम करत असताना गुरुजींचा परिचय दादा धर्माधिकारी, ग.प्र.प्रधान,एस. एम.जोशी,इ.शी झाला. त्यावेळी शिविरातून चर्चासत्रातून स्वातंत्र्य चळवळीला वेगळी दिशा प्राप्त झाली होती. इ. स.१९४२ नंतर ते स्वातंत्र्य लढ्यासाठी चाललेल्या सभा संमेलनाला हजर राहू लागले. त्यावेळी त्यांचा किसन वीरांशी परिचय झाला. भिलार हे गाव दुर्गम व डोंगरी भागात असल्याने अनेक भूमिगत कार्यकर्ते भिलार येथे आश्रयास येऊ लागले. त्यांच्या राहण्याची, जेवणाची आणि औषधोपचाराची सोय भिलार गावचे लोक व गुरुजी स्वत: करीत असत. असेच निरनिराळ्या ठिकाणी निरोप पोहोचविणे,पत्रे पोहोचिविणे, गुप्त पत्रके आणणे, ती खेडोपाडी वाटणे यासाठी पाचगणी ते मुंबई असा सायकल वरून प्रवास केला. गुरुजीना शंकरराव देव, अच्युतराव पटवर्धन, यशवंतराव चव्हाण, आवासाहेब वीर, वसंतदादा पाटील, ना.ग.गोरे, क्रांतीसिह नाना पाटील, विनोबा भावे, साने गुरुजी, महात्मा गांधी, पंडित नेहरू यांचा सहवास लाभला. १९४४ साली म. गांधी पांचगणी येथे आले होते, त्यावेळी सेवादलामार्फात दर ८ तासाला २ कार्यकर्ते त्यांच्या सेवला दिले होते.

### महात्मा गांधीजींचे प्राण रक्षण :

इ.स. १९४४ साली म. गांधीजींची तुरुंगातून सुटका झाली व ते मलेरियाने आजारी पडले. डॉक्टरांच्या सल्ल्यानुसार जुलै महिन्यात विश्रांतीसाठी ते पाचगणी येथे आले. तेथे त्यांचा मुक्काम दिलखप नावाच्या बंगल्यात होता. त्यांची सायंकाळची प्रार्थना बाथा हायस्कूलच्या हॉल मध्ये होत असे. तेथे प्रार्थना सुरु होण्यापूर्वी चार तरुण रामंपुरी चाकू उगारून गन्दिजींच्या दिशेने येण्याचा प्रयत्न करीत होते. हा पवित्रा पाहिल्याबरोबर भिलारे गुरुजी, डॉ. सावंत, भाऊसाहेब भिलारे, वाबुराव ओंबळे, बापूसाहेब उंबरकर, मणिभाई पुरोहित यांनी त्यांना अडबिले. ते चार तरुण म्हणजे नातुराम गोडसे, गोपाळ गोडसे, करकरे व आपटे होते. भिलारे गुरुजींनी नथुराम गोडसेच्या हातातील चाकू काढून घेतला व त्यांना हॉलच्या बाहेर काढले. हा गांधीजींवर झालेला पहिला खुनी हल्ला होता. हा हल्ला परतवून लावण्यात भिलारे गुरुजींचे मोठे योगदान होते. यावेळी पाचगणीला कस्तुरबा, खान अब्दुल गफारखान, महादेव भाई, मौलाना आझाद, सरदार पटेल, सी. राजगोपालाचारी ही मंडळी वापुजीबरोबर होती.