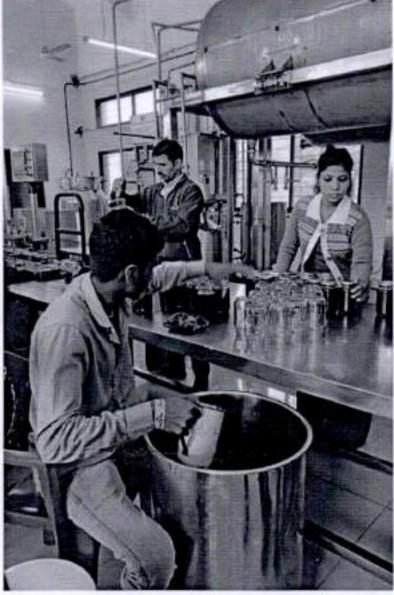

#### REORT OF PROGRAMM

Name of Programm - Wall Paper On "World Microorganism Day" 18/09/2023

The department of Zoology organize the wall paper presentation on the occasion of world microorganism day . The chief of this program were Dr.satish Desai sir . Dr. kambale madam , Dr. kokare sir , Prof. Navghare sir, Prof. Fadtare sir, Prof. Jangam Madam, Prof. Pawar sir, Prof Sakate sir and some B.Sc. student were present for this program .Anchoring done by Miss shneha Kamble . Miss priyanka yadav gave us information about the world microorganism day, the imp of this day, explaining chart and inform us about various kind of microorganism, prof. varsha kasurde talk about various disease spared by various microbes and how we protect us from tese all. Principal sir also put his opinion and anchorage student for the same. Thank s given by Musaif warunkar.

Department of Zoology. Smt. Meenalben Mehta College. Panchgani

PRINCIPAL Soil Meenalben Mehta College, Panchgani (Arts, Commorce & Science) Tal. Mahabaleshwar, Dist. Satara,

World Microorganism Day

wall paper presentation.