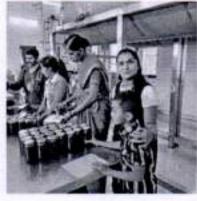

#### REORT OF PROGRAMM

Name of Programm - Wall Paper On "World Microorganism Day" 18/09/2023

The department of Zoology organize the wall paper presentation on the occasion of world microorganism day . The chief of this program were Dr.satish Desai sir . Dr. kambale madam , Dr. kokare sir , Prof. Navghare sir, Prof. Fadtare sir, Prof. Jangam Madam, Prof. Pawar sir, Prof Sakate sir and some B.Sc. student were present for this program .Anchoring done by Miss shneha Kamble . Miss priyanka yadav gave us information about the world microorganism day, the imp of this day, explaining chart and inform us about various kind of microorganism, prof. varsha kasurde talk about various disease spared by various microbes and how we protect us from tese all. Principal sir also put his opinion and anchorage student for the same. Thank s given by Musaif warunkar.

Department of Zoology. Smt. Meenalben Mehta College. Panchgani

PRINCIPAL Soil Meenalben Mehta College, Panchgani (Arts, Commorce & Science) Tal. Mahabaleshwar, Dist. Satara,

World Microorganism Day

wall paper presentation.