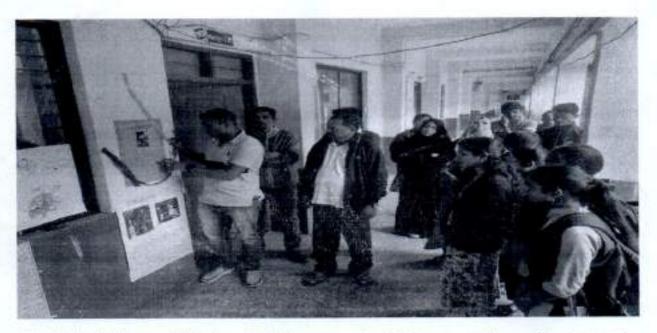

#### DEPARTMENT OF PHYSICS

(2023-24)

Notice

Date: 22nd August, 2023

All the students of the Science are hereby informed that, on occasion of landing of Chandrayaan-3 on moon, tomorrow on 23<sup>rd</sup> August 2023 we are organizing 'Poster Presentation on Chandrayaan-3' at 11:00 am onwards in the Department of Physics. All are requested to attend the program.

#### Report on Poster Presentation on Chandrayaan-3

Date: 23 August 2023

Time: 11:00 AM onwards

Venue: Department of Physics

#### Introduction:

A special event titled "Poster Presentation on Chandrayaan-3" was organized by the Department of Physics on 23 August 2023, to commemorate the successful landing of Chandrayaan-3 on the Moon. The program commenced at 11:00 AM in the Department of Physics and saw the participation of a large number of science students faculty of the college.

#### **Event Description:**

The program aimed to encourage student engagement with the exciting achievement of Chandrayaan-3. Students were invited to create posters showcasing their understanding and knowledge about the mission. The posters likely covered various aspects such as:

#### Presentations:

Students presented their posters to the audience, explaining the content and answering questions from their peers and faculty members. This interactive format likely fostered a stimulating discussion on Chandrayaan-3 and its impact on the scientific community.

### ACTIVITY PHOTOS: POSTER PRSENTATION ON 'CHANDRAYAAN-3'

Mr. Sunil Nawghare Welcomes Dr. B. N. Kokare ocassion of Poster presentation on \*Chandrayaan-3

Mr. Harshad Jadhav explaining the safe landing on ocassion of Poster presentation on 'Chandrayaan-3