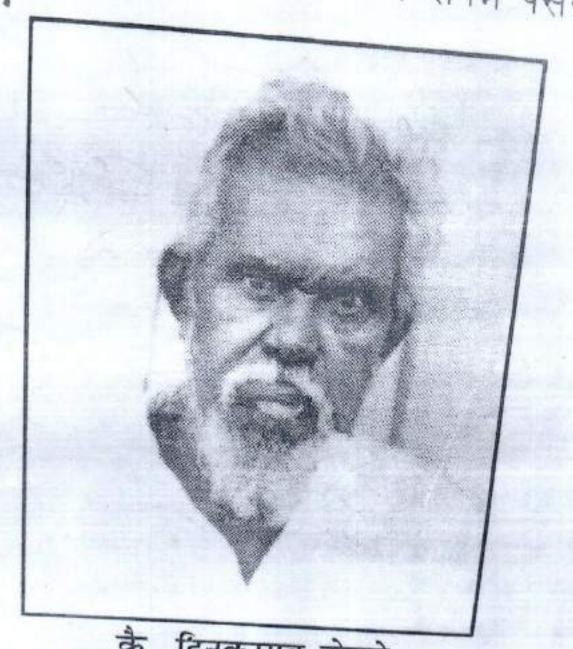

# स्वातंत्र्यसैनिक भिकू दाजी भिलारे (भिलारे गुरुजी)

नाव: भिकू दाजी भिलारे

जन्म : २६ नोव्हेंबर,१९१९

मृत्यू : १९जुलै, २०१७

पत्ता : मु. पो. भिलार ता. महाबळेश्वर जि. सातारा

शिक्षण : ७ वी

### पूर्वचरित्र :

जेष्ठ स्वातंत्र्य सैनिक कै.भिकू दाजी भिलारे यांचा जन्म २६ नोव्हेंबर, १९१९ रोजी महाबळेश्वर तालुक्यातील भिलार या गावी झाला. एका दुर्गम डोंगरी भागातील खेडयात जन्मलेला एक तरुण देशप्रेमाने भारावतो. प्रतिकूल परिस्थितीचे भान ठेऊन सेवा व देशभक्ती हेच ध्येय मानून त्यासाठी आपले संपूर्ण जीवन समर्पित करतो. अशा आदर्श कार्यकर्त्यांच्या मालिकेत भिलारे गुरुजी यांना अग्रस्थान द्यावे लागते.