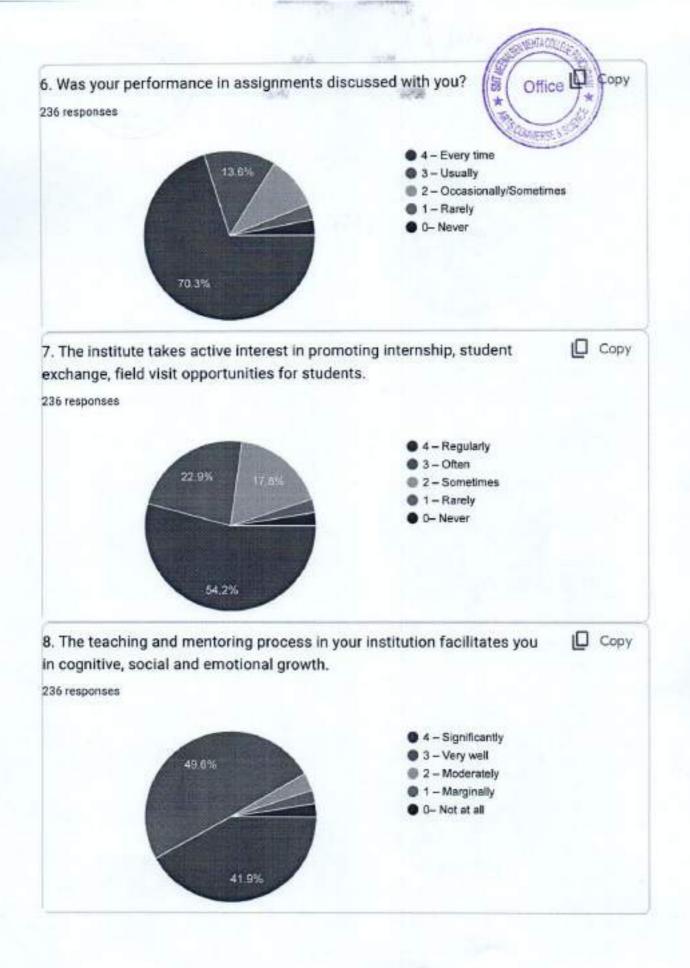

236 responses

17. Teachers encourage you to participate in extracurricular activities 236 responses

Copy

21. Give three observation / suggestions to improve the overall teaching – learning experience in your institution.