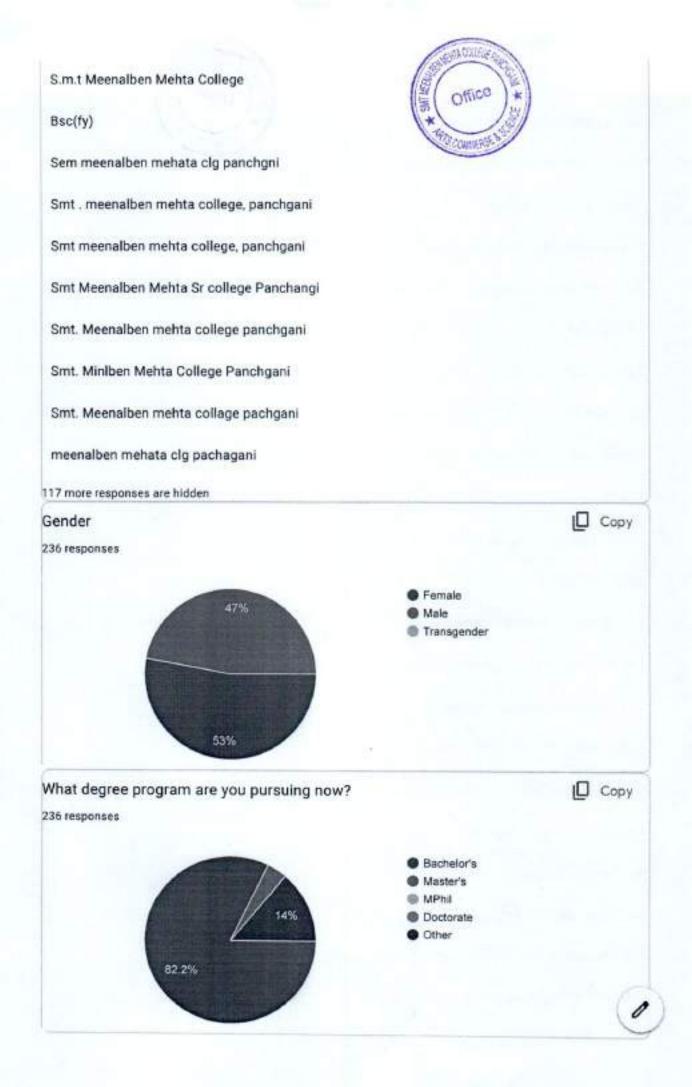

### College Name

236 responses

0

Smt.milanben mehata college Panchgani

Smt.minalben mehata clg panchagni

Smt. Meenalben Mehta College, Panchgani

Smt Meenalben Mehta collage panchgani

Smt. Meenalben Mehta College, Panchgani, Taluka Mahabaleshwar, District Satara.

# Name of student

236 responses

Ganesh anandrao jadhav Prasad Dattatray Ambrale Rajpure Aniket Ravindra Umbarkar komal balu Kamble Pratik Namdev Anuradha Pramod shinde Ganesh Dilip Jadhav Tejas Ashok Khude Vikas Shelar Arpita Mangesh Shinde Preeti Santosh Sapkal Bhagyashree kasurde Shelar aarti chandrakant Shaikh MHD Asif Haseeb Ambrale tejal Vijay Gole shital shivaji Nandini Anil Sawant Ranjane Sneha Ravindra Gole Prerana vinod Kadam Nikita suresh Anuja santosh chorat

## Email Id

236 responses

gj66154@gmail.com ganeshranjane110@gmail.com maheshmankumare61@gmail.com ambraleprasad45@gmail.com aniketrajpure50@gmail.com umbarkarrenuka1@gmail.com komalumabrkar100@gmail.com pratikkamble081@gmail.com omgawda2001@gmail.com bhosalerahul539@gmail.com anuradhashinde7385@gmail.com aadarshparthe@gmail.com ganeshjadhav7710@gmail.com ganesh2001beloshe@gmail.com Valbhavimahadik143@gmail.com tejaskhude3366@gmail.com rohinidanawale10@gmall.com gawaderutuja11@gmail.com vikasvshelar2000@gmail.com arpitashinde613@gmail.com prachigole149@gmail.com