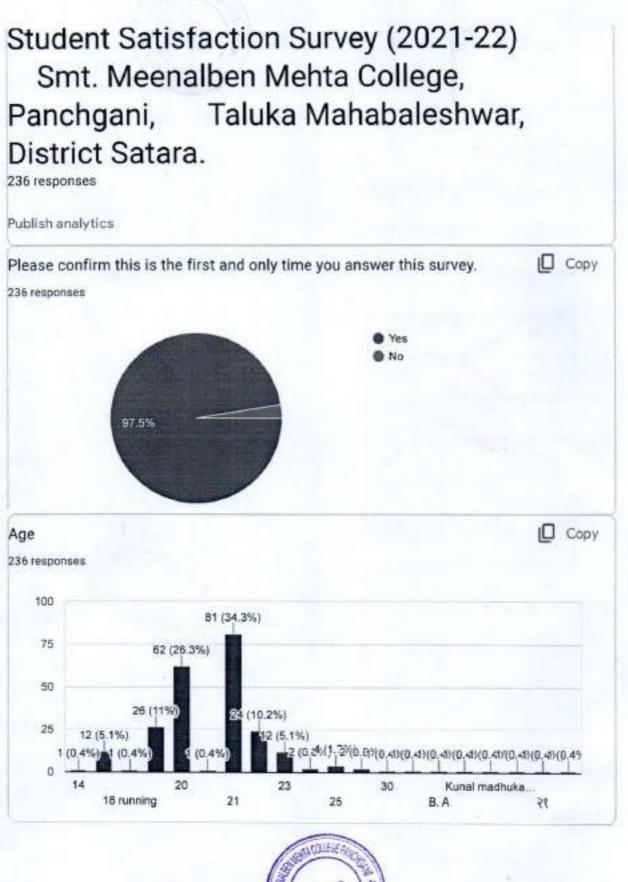

# Name of student

236 responses

Ganesh anandrao jadhav Prasad Dattatray Ambrale Rajpure Aniket Ravindra Umbarkar komal balu Kamble Pratik Namdev Anuradha Pramod shinde Ganesh Dilip Jadhav Tejas Ashok Khude Vikas Shelar Arpita Mangesh Shinde Preeti Santosh Sapkal Bhagyashree kasurde Shelar aarti chandrakant Shaikh MHD Asif Haseeb Ambrale tejal Vijay Gole shital shivaji Nandini Anil Sawant Ranjane Sneha Ravindra Gole Prerana vinod Kadam Nikita suresh Anuja santosh chorat