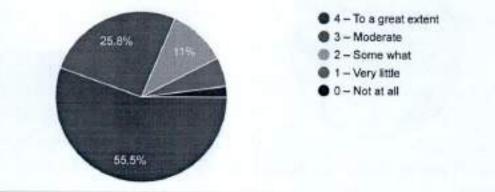

236 responses

17. Teachers encourage you to participate in extracurricular activities 236 responses

Copy

21. Give three observation / suggestions to improve the overall teaching – learning experience in your institution.