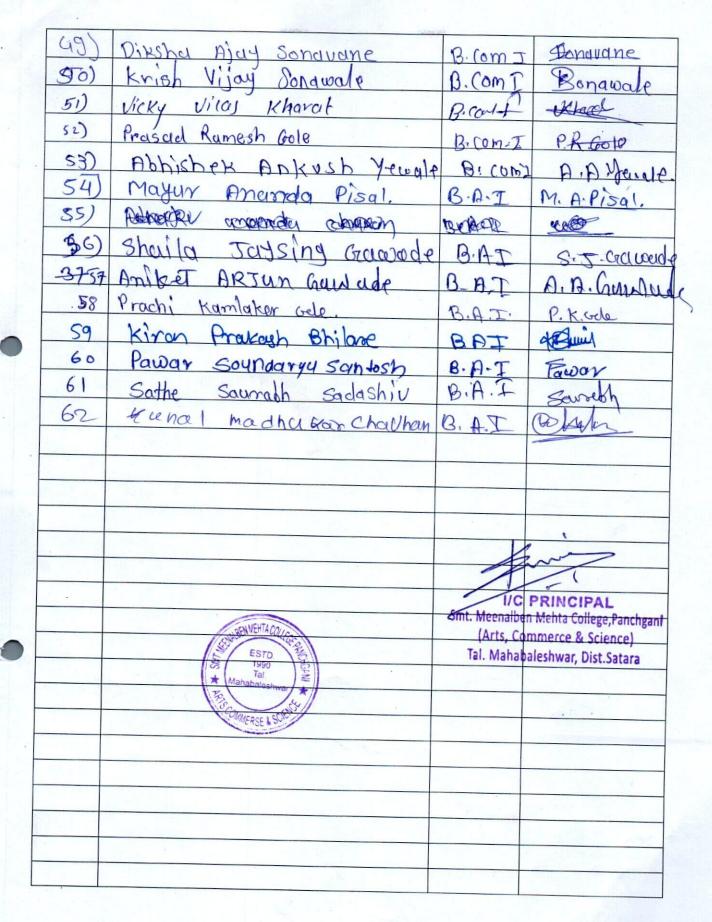

### **दि.** 03/11/2022

| अ.क्र.      | संपूर्ण नाव व              | वर्ग   | सही            |
|-------------|----------------------------|--------|----------------|
| ני          | Bhilare Pooja Shard.       | B.A.   | P.S.Bhilare.   |
| 2           | Karan Deepak Kadam         | B.A    | Philm.         |
| 9           | Gole Pratiksha Ashok       | BIA    | Robe           |
| G           | Hawade Roham Ravindra      | B.A    | How.           |
| 3           | Beloshe Sanika Nuthuram    | B.A    | Spelashe       |
| ٢           | Salsane Meghy Alay.        | 8. A   | Megha          |
| <b>(7.)</b> | Harsh Devappa Naik         | B.A.   | Barshovalk     |
| 8           | Ranjane Prachi Maruti      | B.A    | Ogan           |
| 9)          | Mahangade Sonale Anil      | B.A    | Inahaugud e    |
|             | Tushar raje Odra Jadhv     | B.A    | Two            |
| 11)         | Bhosale Rupauli Kishor     | B.A.   | Rupali Apasale |
| 12)         | wadrean Rahy) Ankurh       | B.A.I  | Reef .         |
| 13)         | Kamble Atiksha Ashok       | B.A.I  | A-kamble       |
| 14)         | Beloshe Bhagyalaxmi Sampat | BAT    | Bhayu"         |
| 15)         | frem Santosh Bhilare       | B.A.I. | philase        |
| 16)         | Travih Bira Ghagere        | B.A.I  | Trank :        |
| 17)         | Rohit santosh Beloke       | B.A.I  | RRR            |
| 18)         | Rohan Dattatray Sutar      | B.A.I  | Resulto        |
| 3)          | kunal madhukarchavhan      | B.A.I  | apparty        |

|     |                           | and the second se |              |
|-----|---------------------------|-----------------------------------------------------------------------------------------------------------------------------------------------------------------------------------------------------------------------------------------------------------------------------------------------------------------------------------------------------------------------------------------------------------------------------------------------------------------------------------------------------------------------------------------------------------------------------------------------------------------------------------------------------------------------------------------------------|--------------|
| 20) | Saurabh Sadashiv Sathe    | B.A.T                                                                                                                                                                                                                                                                                                                                                                                                                                                                                                                                                                                                                                                                                               | - Saret      |
| 21) | Pawar Soundarya Santosh   | B.A.I                                                                                                                                                                                                                                                                                                                                                                                                                                                                                                                                                                                                                                                                                               |              |
| 22) | Bhilane Kiran Brakash     | 887                                                                                                                                                                                                                                                                                                                                                                                                                                                                                                                                                                                                                                                                                                 | K-Burning    |
| 23) | Akshay pinkar shinde      | BBI                                                                                                                                                                                                                                                                                                                                                                                                                                                                                                                                                                                                                                                                                                 | A'D shinde   |
| 24) | Prachi Kamlaker Gele      | B.A.II                                                                                                                                                                                                                                                                                                                                                                                                                                                                                                                                                                                                                                                                                              |              |
| 25) | Aniket ARJUN Guidade      | BAI                                                                                                                                                                                                                                                                                                                                                                                                                                                                                                                                                                                                                                                                                                 |              |
| 26) | shaily Jatsing Gawade     | BAT                                                                                                                                                                                                                                                                                                                                                                                                                                                                                                                                                                                                                                                                                                 | S.J. Grande  |
| 27] | Anpita Mangesh Shinde     | B.A.I                                                                                                                                                                                                                                                                                                                                                                                                                                                                                                                                                                                                                                                                                               | Anshie       |
| 28  | Harti Suryakant Parte     | B.A.T                                                                                                                                                                                                                                                                                                                                                                                                                                                                                                                                                                                                                                                                                               | Asparte      |
| 29  | sujet Vijay Ranjane       | B.A.I                                                                                                                                                                                                                                                                                                                                                                                                                                                                                                                                                                                                                                                                                               | S.V.Ranjane  |
| 30) | Sufer Antile Tuchen       | B.A.T                                                                                                                                                                                                                                                                                                                                                                                                                                                                                                                                                                                                                                                                                               | lokidy       |
| 31) | Danewale Rahed Kricha     | B.A.P                                                                                                                                                                                                                                                                                                                                                                                                                                                                                                                                                                                                                                                                                               | the          |
|     | chavan Adnaki Anandu      | B. A.T                                                                                                                                                                                                                                                                                                                                                                                                                                                                                                                                                                                                                                                                                              | Alex         |
| 33  | Pisal Mayur Ananda        | B.A.I                                                                                                                                                                                                                                                                                                                                                                                                                                                                                                                                                                                                                                                                                               | MA.Pisal     |
|     | Apiket spiddart Kamble    | BA.I                                                                                                                                                                                                                                                                                                                                                                                                                                                                                                                                                                                                                                                                                                | A.S.Kambic   |
| 34) | komal Vilas Nikam         | BA.I                                                                                                                                                                                                                                                                                                                                                                                                                                                                                                                                                                                                                                                                                                | thileam      |
| 35] | Aniket umesh Javal        | BA I                                                                                                                                                                                                                                                                                                                                                                                                                                                                                                                                                                                                                                                                                                | Ale          |
| 36  | Tash Ramchandra Dhanauade | B.A.I                                                                                                                                                                                                                                                                                                                                                                                                                                                                                                                                                                                                                                                                                               | 27386        |
| 54  | Bandu Samuar Phulke       | B.AI                                                                                                                                                                                                                                                                                                                                                                                                                                                                                                                                                                                                                                                                                                | PSPhallae    |
| 35  | Pallavi Ravintry Chavan   | B.AT.                                                                                                                                                                                                                                                                                                                                                                                                                                                                                                                                                                                                                                                                                               | P. R. Chavab |
| 39  | Suyesh Suresh . Kample    | B.A-I                                                                                                                                                                                                                                                                                                                                                                                                                                                                                                                                                                                                                                                                                               | And          |
| 40  | Kunal madhukave hallhan   |                                                                                                                                                                                                                                                                                                                                                                                                                                                                                                                                                                                                                                                                                                     | Californa .  |
| 41  | Bhildne Kiran Prakash     | BAT                                                                                                                                                                                                                                                                                                                                                                                                                                                                                                                                                                                                                                                                                                 | But          |
| 42  | shinde Akshy Dinkar       | B. AI                                                                                                                                                                                                                                                                                                                                                                                                                                                                                                                                                                                                                                                                                               | A.D.shinde   |
| 43  | Umbarkar Sakshi Baijado   | B.comI                                                                                                                                                                                                                                                                                                                                                                                                                                                                                                                                                                                                                                                                                              | Tobankan     |
| 44) | rodar onkar ujar          | BCOMI                                                                                                                                                                                                                                                                                                                                                                                                                                                                                                                                                                                                                                                                                               | Ory          |
| 45  | Desai sejal Sunjay        | BCOMI                                                                                                                                                                                                                                                                                                                                                                                                                                                                                                                                                                                                                                                                                               | 3. s. Desui  |
| 46} | Kitan Phakash Gole        | B.Com.T                                                                                                                                                                                                                                                                                                                                                                                                                                                                                                                                                                                                                                                                                             | R            |
| 47) | Shundra Shantaram Gale    | B.comI                                                                                                                                                                                                                                                                                                                                                                                                                                                                                                                                                                                                                                                                                              | Bde          |
| 48) | Dabhade Grayrav Pradip    | BCOMI                                                                                                                                                                                                                                                                                                                                                                                                                                                                                                                                                                                                                                                                                               |              |
|     |                           | - Ho                                                                                                                                                                                                                                                                                                                                                                                                                                                                                                                                                                                                                                                                                                |              |