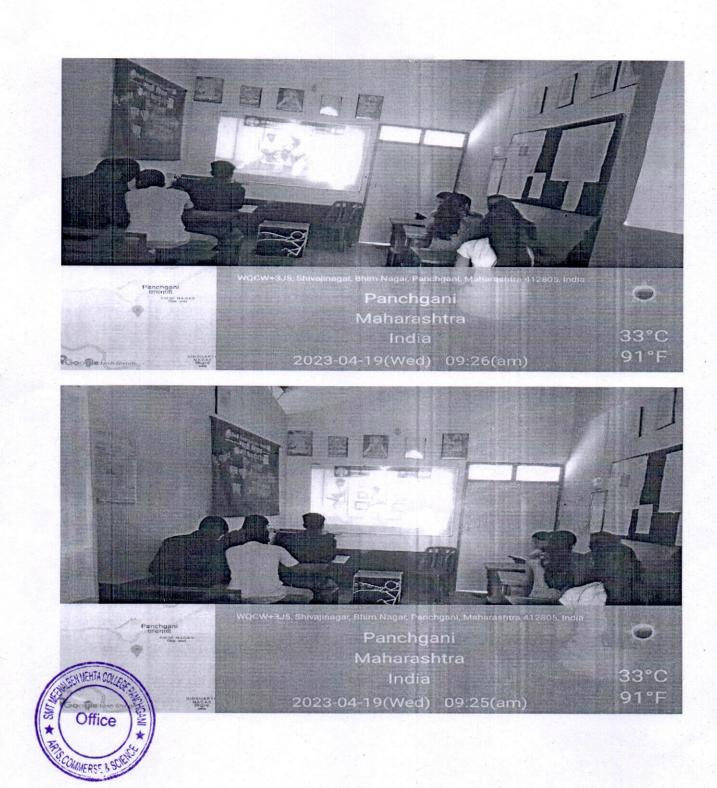

### Notice

03/03/2023

All the students hereby are informed that **Internal Complaints Committee** has organized Guest Lecture on *"Swabhimaan"* on 08/03/2023 at 11.00 Students are requested to attend the guest lecture.

Shri Swami Vivekanand Shikshan Sanstha, Kolhapur Smt. Meenalben Mehta College, Pachgani (Arts, Commerce, Science) 08/03/2023

### **Internal Complaint Committee**

Guest Lecture on

"Swabhimaan"

#### Report

The Internal complaint Committee organized a lecture on Self respect on the occasion of International Women's Day. Padmaja Dinkar Shinde, Social Worker councilor delivered a lecture on Self respect.

What exactly is self- identification? How to increase skill in self? What are the ways for women to succeed in their respective fields? Gave guidance on what should be adopting skill. The lecture on self respect created curiosity among the students about a good career life and they asked the guest their doubts which led to a lot of discussion.

Prof. Priyanka Kumbhar from Department of History introduced the program. Rohit Rajpure coordinated the program. The program was presided over by Senior Professor Satish Kudale. Student representative Ajit Bhilare proposed vote of thanks.