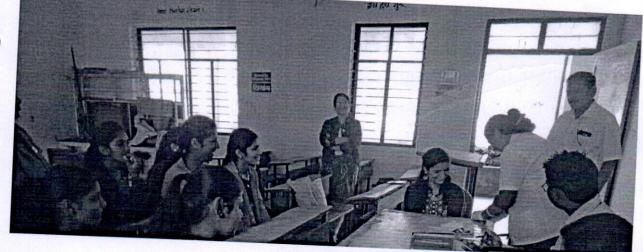

#### Report

**Internal Complaint Committee** had organized Guest Lecture on "The Sexual Harassment of Women at workplace (Prevention, Prohibition and Redressal ) Act 2013" on **03/11/2022 at 10.00 am**. Dr. S. H. Gitte introduced the program and explained about the work of committee to the students. Guest lecturer Dr. A. A. Kulkarni, department of Geography explained about the violence faced by women at workplace. Ministry of Women and Child Development has released handbook on the same act. This handbook explains the nature of harassment at work place. Dr. Kulkarni explained this act to the student and also explained what penalty has been offered to the culprit. She also explained how the redressal of complain is processed by law agency. She further addressed that humiliation of human rights is not accepted. Program was chaired by Prof. Satish Kudale, Head Department of Economics. Mr. Prashant Sutar proposed vote of thanks.

# श्रीमती मीनलबेन महेता कॉलेज, पाचगणी

(आर्ट्स कॉमर्स आणि सायन्स)

अंकाल तकार निवारण समिती आयोजित डॉ. आसृता कुलकणी यांचे "ढामाच्या ढिकाणी महिलांचा लोगिक राळ (प्रातबंध मनाई व निवारण) आधिनियम 2013" या विषयावर त्याख्यानासाठी डपास्य-त विद्यार्थी-विद्यार्थीनी