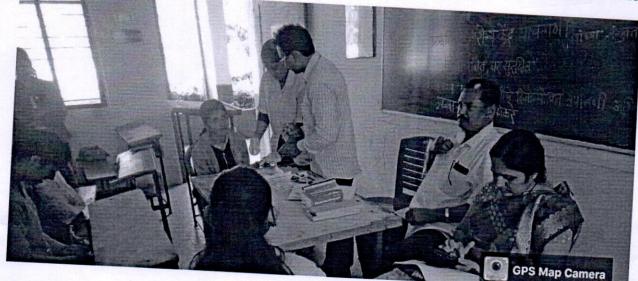

डॉ. सतिश देसाई

प्राभारी प्राचार्टा श्रीमती मीनलबेन महेता कॉलेज,पाचगणी (आर्टस्, कॉमर्स ॲण्ड सायन्स) ता.महाबळेश्वर, जि.सातारा–412805

श्री स्वामी विवेकानंद शिक्षण संस्थाकोल्हापूर संचलित, श्रीमती मीनलबेन महेता कॉलेज पाचगणी , महिला सक्षमीकरण समिती आयोजित स्वच्छतेच्या सवयी अंगीकारण्याचे महत्व याविषयी मार्गदर्शन आणि विद्यार्थिनीचे हिमोग्लोबिन तपासणी उपक्रम सोमवार दि. ०३/१०/२०२२ सकाळी ११.१५ वाजता

सूत्रसंचालन

: डॉ. अमृता कुलकर्णी

दि. 03/10/2022 रोजी महिला सक्षमीकरण समिती आयोजित हिमोग्लोबिन तपासणी

दि. 03/10/2022 रोजी महिला सक्षमीकरण समिती आयोजित स्वच्छतेच्या सवयी अंगीकारण्याचे महत्व या विषयी मार्गदर्शन करताना आरोग्य कर्मचारी 、