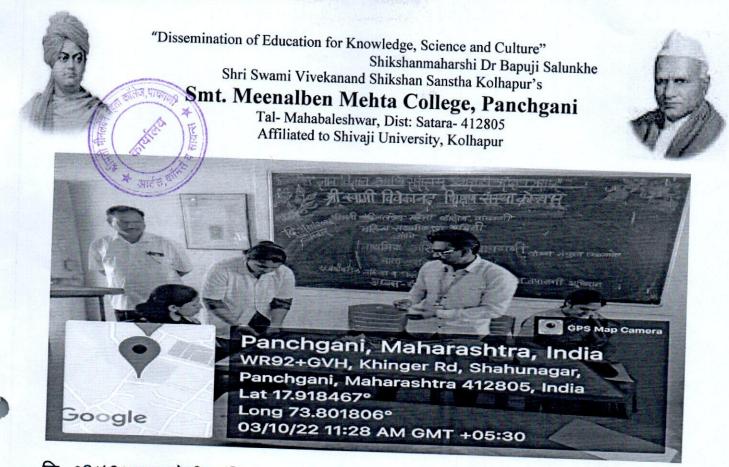

डॉ. सतिश देसाई

प्राभारी प्राचार्टा श्रीमती मीनलबेन महेता कॉलेज,पाचगणी (आर्टस्, कॉमर्स ॲण्ड सायन्स) ता.महाबळेश्वर, जि.सातारा–412805

श्री स्वामी विवेकानंद शिक्षण संस्थाकोल्हापूर संचलित, श्रीमती मीनलबेन महेता कॉलेज पाचगणी , महिला सक्षमीकरण समिती आयोजित स्वच्छतेच्या सवयी अंगीकारण्याचे महत्व याविषयी मार्गदर्शन आणि विद्यार्थिनीचे हिमोग्लोबिन तपासणी उपक्रम सोमवार दि. ०३/१०/२०२२ सकाळी ११.१५ वाजता

सूत्रसंचालन

: डॉ. अमृता कुलकर्णी

दि. 03/10/2022 रोजी महिला सक्षमीकरण समिती आयोजित हिमोग्लोबिन तपासणी

दि. 03/10/2022 रोजी महिला सक्षमीकरण समिती आयोजित स्वच्छतेच्या सवयी अंगीकारण्याचे महत्व या विषयी मार्गदर्शन करताना आरोग्य कर्मचारी 、