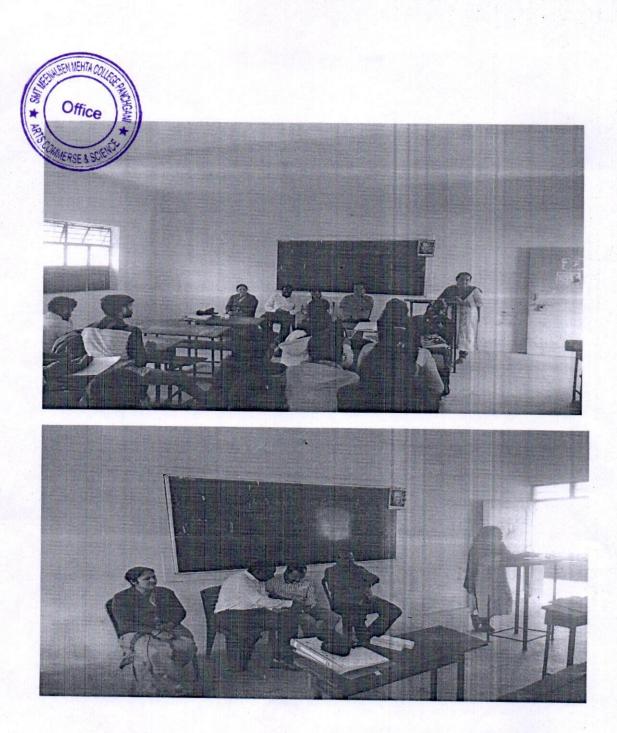

# Smt. Meenalben Mehta College, Panchgani Internal Complaints Committee

#### Report

The Internal complaint Committee organized a lecture on Self respect on the occasion of International Women's Day. Padmaja Dinkar Shinde, Social Worker councilor delivered a lecture on Self respect.

What exactly is self- identification? How to increase skill in self? What are the ways for women to succeed in their respective fields? Gave guidance on what should be adopting skill. The lecture on self respect created curiosity among the students about a good career life and they asked the guest their doubts which led to a lot of discussion.

Prof. Priyanka Kumbhar from Department of History introduced the program. Rohit Rajpure coordinated the program. The program was presided over by Senior Professor Satish Kudale. Student representative Ajit Bhilare proposed vote of thanks.