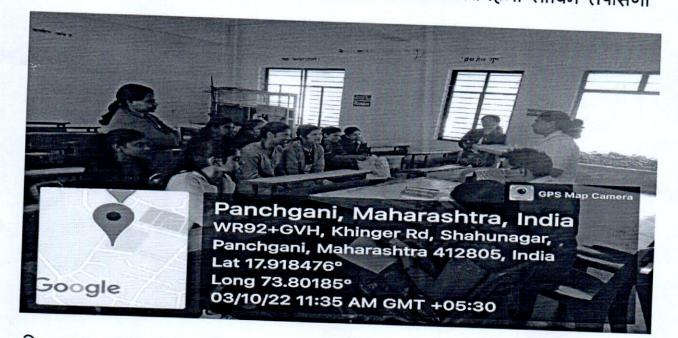

डॉ. सतिश देसाई

प्राभारी प्राचार्टा श्रीमती मीनलबेन महेता कॉलेज,पाचगणी (आर्टस्, कॉमर्स ॲण्ड सायन्स) ता.महाबळेश्वर, जि.सातारा–412805

श्री स्वामी विवेकानंद शिक्षण संस्थाकोल्हापूर संचलित, श्रीमती मीनलबेन महेता कॉलेज पाचगणी , महिला सक्षमीकरण समिती आयोजित स्वच्छतेच्या सवयी अंगीकारण्याचे महत्व याविषयी मार्गदर्शन आणि विद्यार्थिनीचे हिमोग्लोबिन तपासणी उपक्रम सोमवार दि. ०३/१०/२०२२ सकाळी ११.१५ वाजता

सूत्रसंचालन

: डॉ. अमृता कुलकर्णी

दि. 03/10/2022 रोजी महिला सक्षमीकरण समिती आयोजित हिमोग्लोबिन तपासणी

दि. 03/10/2022 रोजी महिला सक्षमीकरण समिती आयोजित स्वच्छतेच्या सवयी अंगीकारण्याचे महत्व या विषयी मार्गदर्शन करताना आरोग्य कर्मचारी 、