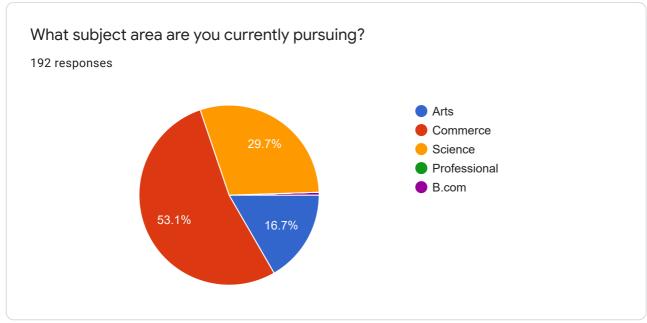

Student Satisfaction Survey (2020-21) Smt. Meenalben Mehta College, Panchgani, Taluka Mahabaleshwar, District Satara.

192 responses

**Publish analytics** 





## College Name

192 responses

Smt.meenalben maheta college panchgani

Meenalben Mehta college Panchgani

Smt. Meenalben Mehta College Panchgani (Art's, Commerce and Science)

Smt.minalbeen mhata college panchgani

Smt meenalben mehta college panchgani

Sri minalben mehata college panchgni

Smt. Meenalben mehta college panchgani

Smt Meenalben Meheta College Panchgani

Meenalben metha collage





















































































This content is neither created nor endorsed by Google. Report Abuse - Terms of Service - Privacy Policy

## Google Forms