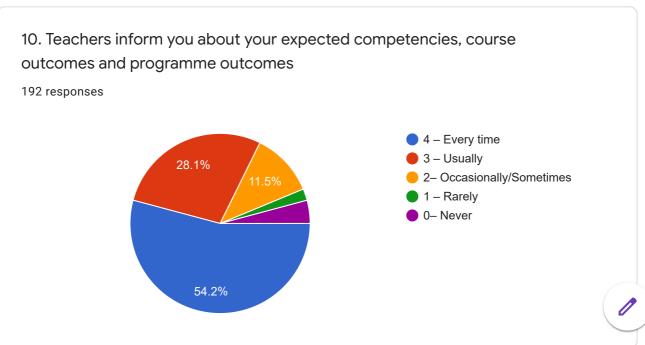

Student Satisfaction Survey (2020-21) Smt. Meenalben Mehta College, Panchgani, Taluka Mahabaleshwar, District Satara.

192 responses

**Publish analytics** 





## College Name

192 responses

Smt.meenalben maheta college panchgani

Meenalben Mehta college Panchgani

Smt. Meenalben Mehta College Panchgani (Art's, Commerce and Science)

Smt.minalbeen mhata college panchgani

Smt meenalben mehta college panchgani

Sri minalben mehata college panchgni

Smt. Meenalben mehta college panchgani

Smt Meenalben Meheta College Panchgani

Meenalben metha collage





















































































This content is neither created nor endorsed by Google. Report Abuse - Terms of Service - Privacy Policy

## Google Forms