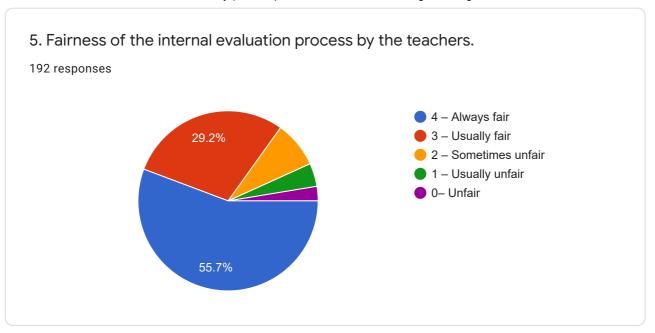

Student Satisfaction Survey (2020-21) Smt. Meenalben Mehta College, Panchgani, Taluka Mahabaleshwar, District Satara.

192 responses

**Publish analytics** 