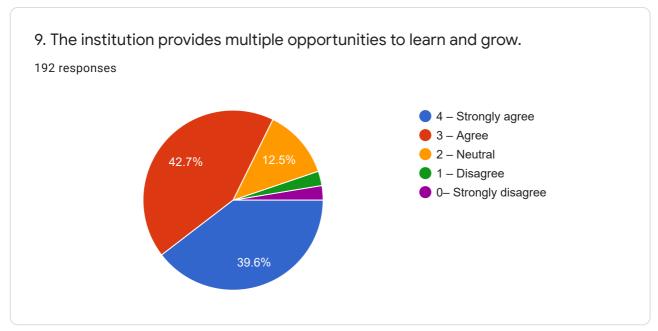

Student Satisfaction Survey (2020-21) Smt. Meenalben Mehta College, Panchgani, Taluka Mahabaleshwar, District Satara.

192 responses

**Publish analytics** 





## College Name

192 responses

Smt.meenalben maheta college panchgani

Meenalben Mehta college Panchgani

Smt. Meenalben Mehta College Panchgani (Art's, Commerce and Science)

Smt.minalbeen mhata college panchgani

Smt meenalben mehta college panchgani

Sri minalben mehata college panchgni

Smt. Meenalben mehta college panchgani

Smt Meenalben Meheta College Panchgani

Meenalben metha collage





















































































This content is neither created nor endorsed by Google. Report Abuse - Terms of Service - Privacy Policy

## Google Forms