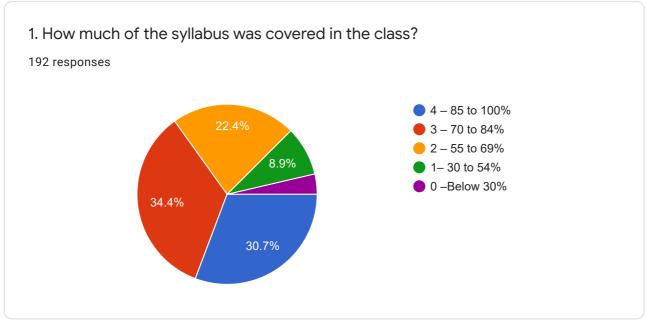

Student Satisfaction Survey (2020-21) Smt. Meenalben Mehta College, Panchgani, Taluka Mahabaleshwar, District Satara.

192 responses

**Publish analytics** 





## College Name

192 responses

Smt.meenalben maheta college panchgani

Meenalben Mehta college Panchgani

Smt. Meenalben Mehta College Panchgani (Art's, Commerce and Science)

Smt.minalbeen mhata college panchgani

Smt meenalben mehta college panchgani

Sri minalben mehata college panchgni

Smt. Meenalben mehta college panchgani

Smt Meenalben Meheta College Panchgani

Meenalben metha collage





















































































This content is neither created nor endorsed by Google. Report Abuse - Terms of Service - Privacy Policy

## Google Forms