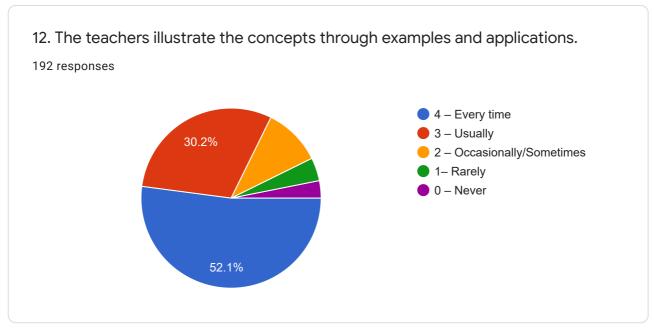

Student Satisfaction Survey (2020-21) Smt. Meenalben Mehta College, Panchgani, Taluka Mahabaleshwar, District Satara.

192 responses

**Publish analytics** 





## College Name

192 responses

Smt.meenalben maheta college panchgani

Meenalben Mehta college Panchgani

Smt. Meenalben Mehta College Panchgani (Art's, Commerce and Science)

Smt.minalbeen mhata college panchgani

Smt meenalben mehta college panchgani

Sri minalben mehata college panchgni

Smt. Meenalben mehta college panchgani

Smt Meenalben Meheta College Panchgani

Meenalben metha collage





















































































This content is neither created nor endorsed by Google. Report Abuse - Terms of Service - Privacy Policy

## Google Forms