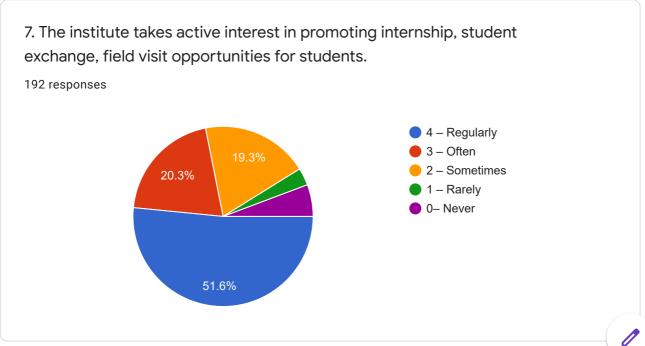

Student Satisfaction Survey (2020-21) Smt. Meenalben Mehta College, Panchgani, Taluka Mahabaleshwar, District Satara.

192 responses

**Publish analytics** 





## College Name

192 responses

Smt.meenalben maheta college panchgani

Meenalben Mehta college Panchgani

Smt. Meenalben Mehta College Panchgani (Art's, Commerce and Science)

Smt.minalbeen mhata college panchgani

Smt meenalben mehta college panchgani

Sri minalben mehata college panchgni

Smt. Meenalben mehta college panchgani

Smt Meenalben Meheta College Panchgani

Meenalben metha collage





















































































This content is neither created nor endorsed by Google. Report Abuse - Terms of Service - Privacy Policy

## Google Forms