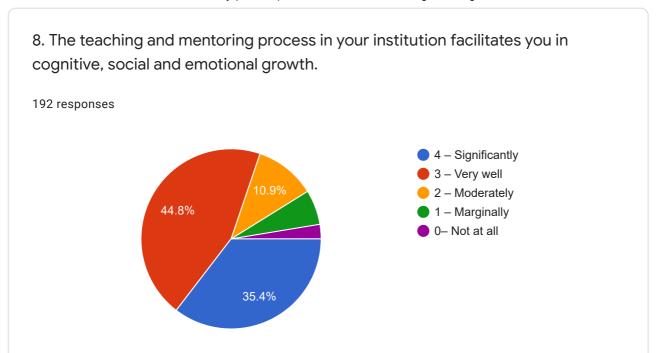

Student Satisfaction Survey (2020-21) Smt. Meenalben Mehta College, Panchgani, Taluka Mahabaleshwar, District Satara.

192 responses

**Publish analytics** 





## College Name

192 responses

Smt.meenalben maheta college panchgani

Meenalben Mehta college Panchgani

Smt. Meenalben Mehta College Panchgani (Art's, Commerce and Science)

Smt.minalbeen mhata college panchgani

Smt meenalben mehta college panchgani

Sri minalben mehata college panchgni

Smt. Meenalben mehta college panchgani

Smt Meenalben Meheta College Panchgani

Meenalben metha collage





















































































This content is neither created nor endorsed by Google. Report Abuse - Terms of Service - Privacy Policy

## Google Forms