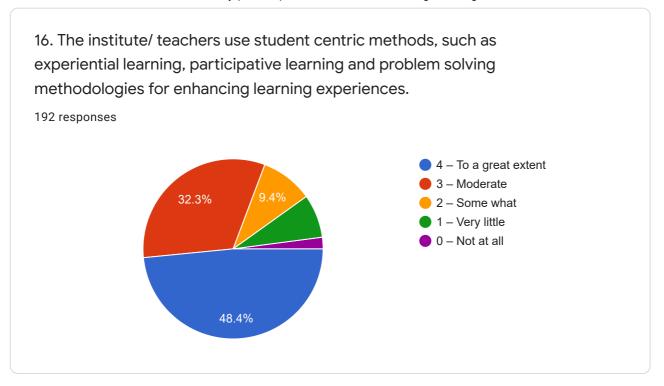

Student Satisfaction Survey (2020-21) Smt. Meenalben Mehta College, Panchgani, Taluka Mahabaleshwar, District Satara.

192 responses

**Publish analytics** 





## College Name

192 responses

Smt.meenalben maheta college panchgani

Meenalben Mehta college Panchgani

Smt. Meenalben Mehta College Panchgani (Art's, Commerce and Science)

Smt.minalbeen mhata college panchgani

Smt meenalben mehta college panchgani

Sri minalben mehata college panchgni

Smt. Meenalben mehta college panchgani

Smt Meenalben Meheta College Panchgani

Meenalben metha collage





















































































This content is neither created nor endorsed by Google. Report Abuse - Terms of Service - Privacy Policy

## Google Forms