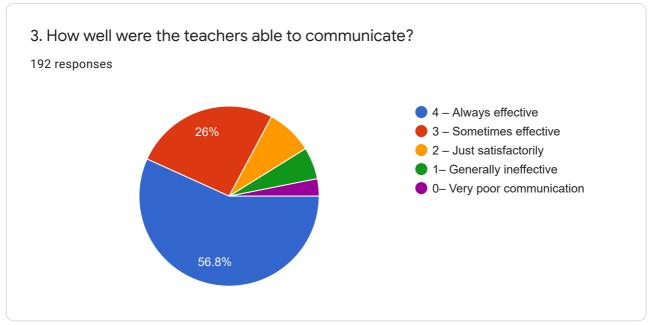

Student Satisfaction Survey (2020-21) Smt. Meenalben Mehta College, Panchgani, Taluka Mahabaleshwar, District Satara.

192 responses

**Publish analytics** 