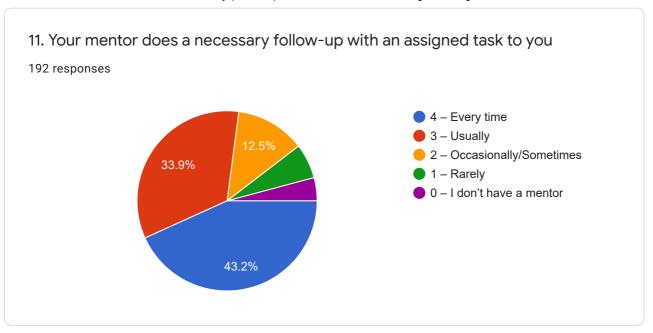

Student Satisfaction Survey (2020-21) Smt. Meenalben Mehta College, Panchgani, Taluka Mahabaleshwar, District Satara.

192 responses

**Publish analytics** 





## College Name

192 responses

Smt.meenalben maheta college panchgani

Meenalben Mehta college Panchgani

Smt. Meenalben Mehta College Panchgani (Art's, Commerce and Science)

Smt.minalbeen mhata college panchgani

Smt meenalben mehta college panchgani

Sri minalben mehata college panchgni

Smt. Meenalben mehta college panchgani

Smt Meenalben Meheta College Panchgani

Meenalben metha collage





















































































This content is neither created nor endorsed by Google. Report Abuse - Terms of Service - Privacy Policy

## Google Forms