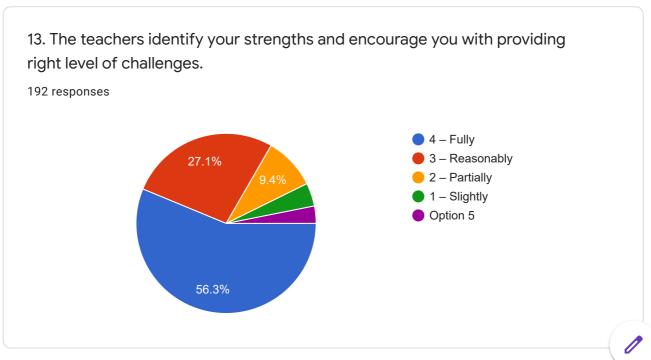

Student Satisfaction Survey (2020-21) Smt. Meenalben Mehta College, Panchgani, Taluka Mahabaleshwar, District Satara.

192 responses

**Publish analytics** 





## College Name

192 responses

Smt.meenalben maheta college panchgani

Meenalben Mehta college Panchgani

Smt. Meenalben Mehta College Panchgani (Art's, Commerce and Science)

Smt.minalbeen mhata college panchgani

Smt meenalben mehta college panchgani

Sri minalben mehata college panchgni

Smt. Meenalben mehta college panchgani

Smt Meenalben Meheta College Panchgani

Meenalben metha collage





















































































This content is neither created nor endorsed by Google. Report Abuse - Terms of Service - Privacy Policy

## Google Forms