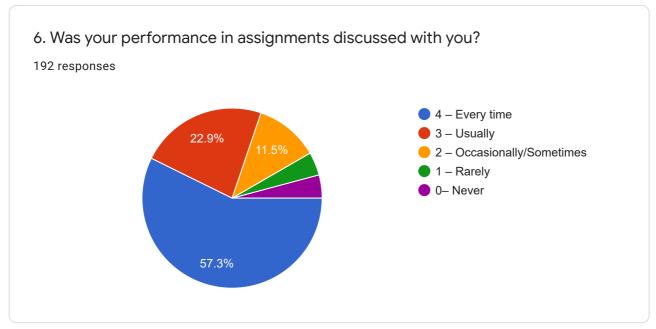

Student Satisfaction Survey (2020-21) Smt. Meenalben Mehta College, Panchgani, Taluka Mahabaleshwar, District Satara.

192 responses

**Publish analytics** 





## College Name

192 responses

Smt.meenalben maheta college panchgani

Meenalben Mehta college Panchgani

Smt. Meenalben Mehta College Panchgani (Art's, Commerce and Science)

Smt.minalbeen mhata college panchgani

Smt meenalben mehta college panchgani

Sri minalben mehata college panchgni

Smt. Meenalben mehta college panchgani

Smt Meenalben Meheta College Panchgani

Meenalben metha collage





















































































This content is neither created nor endorsed by Google. Report Abuse - Terms of Service - Privacy Policy

## Google Forms