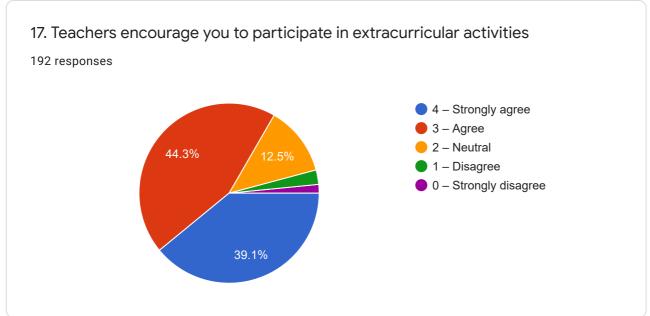

Student Satisfaction Survey (2020-21) Smt. Meenalben Mehta College, Panchgani, Taluka Mahabaleshwar, District Satara.

192 responses

**Publish analytics** 





## College Name

192 responses

Smt.meenalben maheta college panchgani

Meenalben Mehta college Panchgani

Smt. Meenalben Mehta College Panchgani (Art's, Commerce and Science)

Smt.minalbeen mhata college panchgani

Smt meenalben mehta college panchgani

Sri minalben mehata college panchgni

Smt. Meenalben mehta college panchgani

Smt Meenalben Meheta College Panchgani

Meenalben metha collage





















































































This content is neither created nor endorsed by Google. Report Abuse - Terms of Service - Privacy Policy

## Google Forms