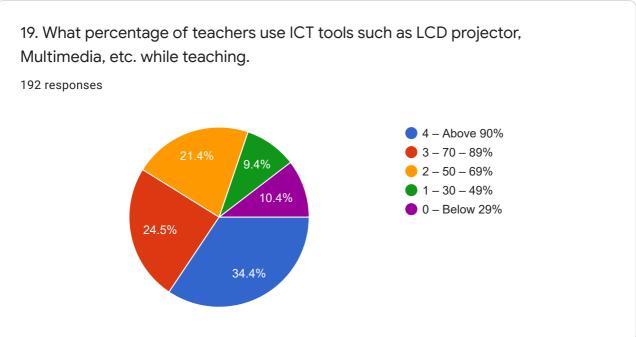

Student Satisfaction Survey (2020-21) Smt. Meenalben Mehta College, Panchgani, Taluka Mahabaleshwar, District Satara.

192 responses

**Publish analytics** 





## College Name

192 responses

Smt.meenalben maheta college panchgani

Meenalben Mehta college Panchgani

Smt. Meenalben Mehta College Panchgani (Art's, Commerce and Science)

Smt.minalbeen mhata college panchgani

Smt meenalben mehta college panchgani

Sri minalben mehata college panchgni

Smt. Meenalben mehta college panchgani

Smt Meenalben Meheta College Panchgani

Meenalben metha collage





















































































This content is neither created nor endorsed by Google. Report Abuse - Terms of Service - Privacy Policy

## Google Forms