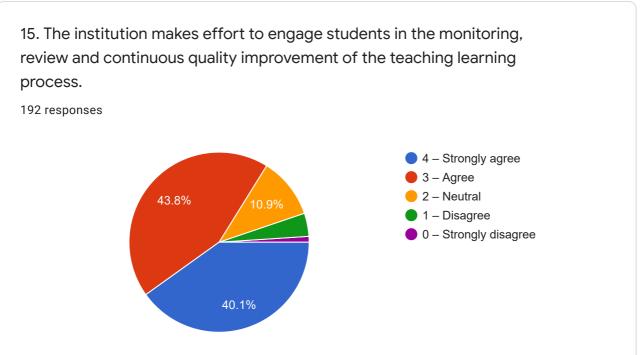

Student Satisfaction Survey (2020-21) Smt. Meenalben Mehta College, Panchgani, Taluka Mahabaleshwar, District Satara.

192 responses

**Publish analytics** 





## College Name

192 responses

Smt.meenalben maheta college panchgani

Meenalben Mehta college Panchgani

Smt. Meenalben Mehta College Panchgani (Art's, Commerce and Science)

Smt.minalbeen mhata college panchgani

Smt meenalben mehta college panchgani

Sri minalben mehata college panchgni

Smt. Meenalben mehta college panchgani

Smt Meenalben Meheta College Panchgani

Meenalben metha collage





















































































This content is neither created nor endorsed by Google. Report Abuse - Terms of Service - Privacy Policy

## Google Forms